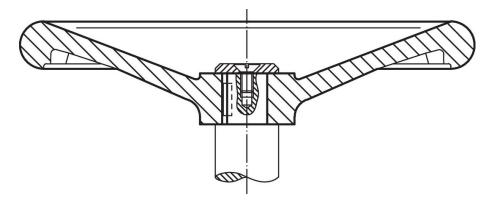

|                | <b>I</b> | Art. No.   |
|---------------------------------------------------|----------------|----------------|----------------|----------------|----------|------------|
| d <sub>1</sub>                                    | d <sub>2</sub> | d <sub>3</sub> | I <sub>1</sub> | l <sub>2</sub> | -        |            |
| H7   ~  <br>[mm]                                  |                |                |                |                | [9]      |            |
| without steel bushing, form B, without hub keyway |                |                |                |                |          |            |
| 100                                               | 10             | 28             | 33             | 17             | 194      | 24570.0105 |

## Application example



## Compliance

## **RoHS compliant**

Contains lead - compliant according to exceptions 6a / 6b / 6c.

Contains SVHC substances >0,1% w/w Contains lead - SVHC list [REACH] as of 23.01.2024.

## **Contains Proposition 65 substances**

# 

Lead can cause cancer and reproductive harm from exposure https://www.P65Warnings.ca.gov/

### Free from Conflict Minerals

This product does not contain any substances designated as "conflict minerals" such as tantalum, tin, gold or tungsten from the Democratic Republic of Congo or adjacent countries.