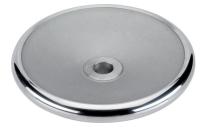

## **Product Description**

There are gripping indentations on the rear sides. Hub machined; rim turned and mirror-finished on all sides, non-machined surfaces cleanly blasted.

# Material

Handwheel

Aluminium permanent-mould casting