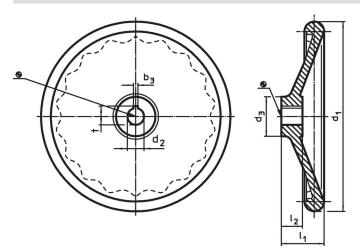

#### More information

- **Further products**
- · Shaft-End Washers

Drawing

The orientation of the hub keyway may be different than shown in the drawing.

## **Order information**

| Dimensions                                        |                |                |                |                | <b>I</b> | Art. No.   |
|---------------------------------------------------|----------------|----------------|----------------|----------------|----------|------------|
| d <sub>1</sub>                                    | d <sub>2</sub> | d <sub>3</sub> | I <sub>1</sub> | l <sub>2</sub> | -        |            |
| H7   ~  <br>[mm]                                  |                |                |                |                | [9]      |            |
| without steel bushing, form B, without hub keyway |                |                |                |                |          |            |
| 100                                               | 10             | 28             | 33             | 17             | 194      | 24570.0105 |