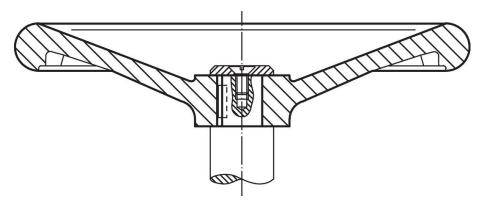

|                |                | I   | Art. No.   |
|---------------------------------------------------|-----------------|----------------|----------------|----------------|-----|------------|
| d <sub>1</sub>                                    | <b>d₂</b><br>H7 | d <sub>3</sub> | l <sub>1</sub> | l <sub>2</sub> | _   |            |
| [mm]                                              |                 |                |                |                | [g] |            |
| without steel bushing, form B, without hub keyway |                 |                |                |                |     |            |
| 80                                                | 10              | 26             | 29             | 16             | 119 | 24570.0103 |

# **Application example**





Halder, Inc. www.halderusa.com

# Compliance

# **RoHS** compliant

Contains lead - compliant according to exceptions 6a / 6b / 6c.

## Contains SVHC substances >0,1% w/w

Contains lead - SVHC list [REACH] as of 23.01.2024.

### **Contains Proposition 65 substances**



Lead can cause cancer and reproductive harm from exposure https://www.P65Warnings.ca.gov/

#### **Free from Conflict Minerals**

This product does not contain any substances designated as "conflict minerals" such as tantalum, tin, gold or tungsten from the Democratic Republic of Congo or adjacent countries.



Halder, Inc. www.halderusa.com Page 2 of 2

Published on: 4.2.2024