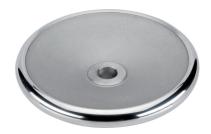

# **Product Description**

There are gripping indentations on the rear sides.

Hub machined; rim turned and mirror-finished on all sides, non-machined surfaces cleanly blasted.

#### Handwheel

· Aluminium permanent-mould casting