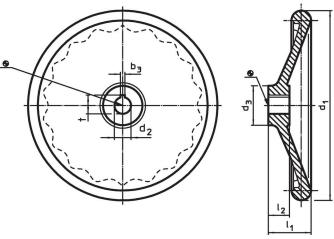

# **Drawing**

The orientation of the hub keyway may be different than shown in the drawing.

# **Order information**

| Dimensions                                        |                 |                |                |                | I   | Art. No.   |
|---------------------------------------------------|-----------------|----------------|----------------|----------------|-----|------------|
| d <sub>1</sub>                                    | <b>d₂</b><br>H7 | d <sub>3</sub> | l <sub>1</sub> | l <sub>2</sub> | _   |            |
| [mm]                                              |                 |                |                |                | [g] |            |
| without steel bushing, form B, without hub keyway |                 |                |                |                |     |            |
| 80                                                | 10              | 26             | 29             | 16             | 119 | 24570.0103 |