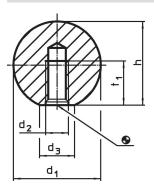

# **Drawing**

# **Order information**

| Dimensions       |                |                |   |                | ă   | Art. No. |
|------------------|----------------|----------------|---|----------------|-----|----------|
| d <sub>1</sub>   | d <sub>2</sub> | d <sub>3</sub> | h | t <sub>1</sub> | _   |          |
|                  |                | ~              | ~ | min.           |     |          |
| [mm]             |                |                |   |                | [g] |          |
| Aluminium Al     |                |                |   |                |     |          |
| Aldillilliani Al |                |                |   |                |     |          |