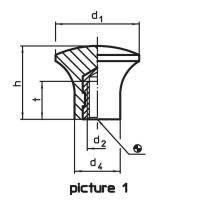

## Drawing

## Order information

| Dimensions             |                |   |    |    |      | Ť.  | Art. No.   |
|------------------------|----------------|---|----|----|------|-----|------------|
| d <sub>1</sub>         | d <sub>3</sub> | I | d4 | h  | max. |     |            |
| [mm]                   |                |   |    |    | [°C] | [g] |            |
| with screw – picture 2 |                |   |    |    |      |     |            |
| 17                     | M5             | 9 | 10 | 14 | 110  | 4.2 | 24540.0117 |