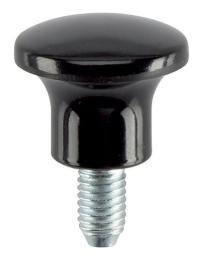

# Mushroom-Type Knobs 24540.0117

## Mushroom-type knob

Thermosetting plastic PF 31, black

### Screw

· Steel, zinc-plated by galvanization