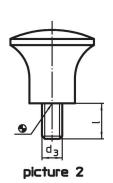

## Order information

| Dimensions             |                |   |    |    |      | Ť.  | Art. No.   |
|------------------------|----------------|---|----|----|------|-----|------------|
| d <sub>1</sub>         | d <sub>3</sub> | I | d4 | h  | max. |     |            |
| [mm]                   |                |   |    |    | [°C] | [g] |            |
| with screw – picture 2 |                |   |    |    |      |     |            |
| 17                     | M5             | 9 | 10 | 14 | 110  | 4.2 | 24540.0117 |