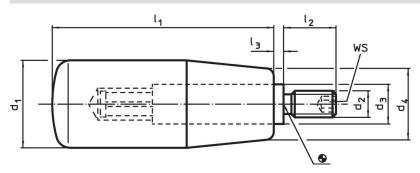

## Drawing

## Order information

| Dimensions                 |                |                |      |                |                |                | ws   | ß    | Ĭ   | Art. No.   |
|----------------------------|----------------|----------------|------|----------------|----------------|----------------|------|------|-----|------------|
| d <sub>1</sub>             | d <sub>2</sub> | d <sub>3</sub> | d4   | l <sub>1</sub> | l <sub>2</sub> | I <sub>3</sub> |      | max. |     |            |
|                            |                |                | [mm] |                |                |                | [mm] | [°C] | [g] |            |
| Thermoset, Stainless steel |                |                |      |                |                |                |      |      |     |            |
| 28                         | M10            | 13             | 22   | 90             | 16             | 2.5            | 5    | 110  | 126 | 24530.0260 |