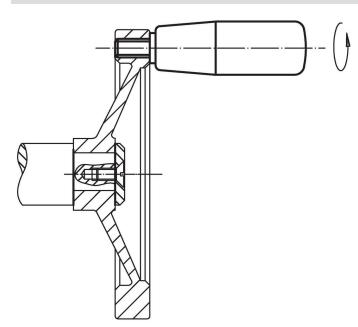

-----------------------|----------------|----------------|------|----------------|----------------|----------------|------|------|-----|------------|
| d <sub>1</sub>             | d <sub>2</sub> | d <sub>3</sub> | d4   | l <sub>1</sub> | l <sub>2</sub> | I <sub>3</sub> |      | max. |     |            |
|                            |                |                | [mm] |                |                |                | [mm] | [°C] | [g] |            |
| Thermoset, Stainless steel |                |                |      |                |                |                |      |      |     |            |
| 28                         | M10            | 13             | 22   | 90             | 16             | 2.5            | 5    | 110  | 126 | 24530.0260 |

### Application example



#### Compliance

#### **RoHS compliant**

Compliant according to Directive 2011/65/EU and Directive 2015/863.

#### Does not contain SVHC substances

No SVHC substances with more than 0.1% w/w contained - SVHC list [REACH] as of 23.01.2024.

## Does not contain Proposition 65 substances

No Proposition 65 substances included. https://www.P65Warnings.ca.gov/

#### Free from Conflict Minerals

This product does not contain any substances designated as "conflict minerals" such as tantalum, tin, gold or tungsten from the Democratic Republic of Congo or adjacent countries.