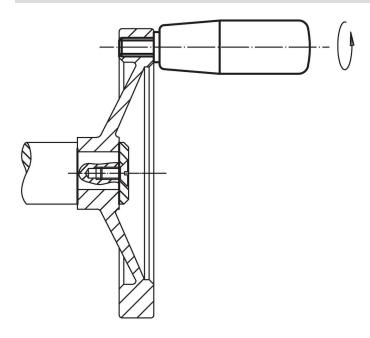

--|----------------|----------------|----------------|------|----------|-----|------------|
| d₁                         | d <sub>2</sub> | d <sub>3</sub> | d <sub>4</sub> | l <sub>1</sub> | l <sub>2</sub> | l <sub>3</sub> |      | max.     |     |            |
|                            | •              |                | [mm]           |                |                |                | [mm] | [°C]     | [9] |            |
| Thermoset, Stainless steel |                |                |                |                |                |                |      |          |     |            |
| 26                         | M10            | 13             | 21             | 80             | 16             | 2.5            | 5    | 110      | 100 | 24530.0251 |

# **Application example**





Halder, Inc. www.halderusa.com

# Compliance

# **RoHS** compliant

Compliant according to Directive 2011/65/EU and Directive 2015/863.

## Does not contain SVHC substances

No SVHC substances with more than 0.1% w/w contained - SVHC list [REACH] as of 23.01.2024.

### **Does not contain Proposition 65 substances**

No Proposition 65 substances included. https://www.P65Warnings.ca.gov/

### **Free from Conflict Minerals**

This product does not contain any substances designated as "conflict minerals" such as tantalum, tin, gold or tungsten from the Democratic Republic of Congo or adjacent countries.



Halder, Inc.

www.halderusa.com Page 2 of 2

Published on: 4.2.2024