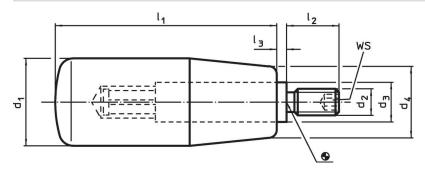

# Drawing

# **Order information**

| Dimensions                 |                |                |                |                |                |                | ws   | <u> </u> | ă   | Art. No.   |
|----------------------------|----------------|----------------|----------------|----------------|----------------|----------------|------|----------|-----|------------|
| d₁                         | d <sub>2</sub> | d <sub>3</sub> | d <sub>4</sub> | l <sub>1</sub> | l <sub>2</sub> | l <sub>3</sub> |      | max.     |     |            |
|                            | •              |                | [mm]           |                |                |                | [mm] | [°C]     | [9] |            |
| Thermoset, Stainless steel |                |                |                |                |                |                |      |          |     |            |
| 26                         | M10            | 13             | 21             | 80             | 16             | 2.5            | 5    | 110      | 100 | 24530.0251 |