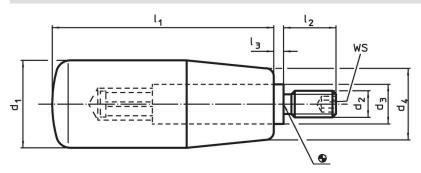

## Drawing

## Order information

| Dimensions                 |                |                |      |                |                |                | ws   | Ŀ    | Ĩ   | Art. No.   |
|----------------------------|----------------|----------------|------|----------------|----------------|----------------|------|------|-----|------------|
| d <sub>1</sub>             | d <sub>2</sub> | d <sub>3</sub> | d4   | l <sub>1</sub> | l <sub>2</sub> | I <sub>3</sub> |      | max. |     |            |
|                            |                |                | [mm] |                |                |                | [mm] | [°C] | [g] |            |
| Thermoset, Stainless steel |                |                |      |                |                |                |      |      |     |            |
| 23                         | M8             | 13             | 19   | 65             | 14             | 2.5            | 4    | 110  | 79  | 24530.0240 |