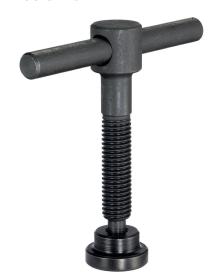

# Tommy Screws • DIN 6304 with fixed pin 24490.0116

# **Product Description**

With this version, the pin is pressed in.