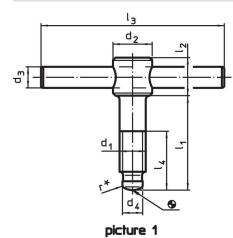

# **Drawing**

\* to ease assembly the DIN 6304 specification has been completed by r

# **Order information**

| Dimensions     |                |                |                |                |                |                |                |                |         | α    | I   | Art. No. |
|----------------|----------------|----------------|----------------|----------------|----------------|----------------|----------------|----------------|---------|------|-----|----------|
| d <sub>1</sub> | I <sub>1</sub> | d <sub>2</sub> | d <sub>3</sub> | d <sub>4</sub> | d <sub>5</sub> | l <sub>2</sub> | l <sub>3</sub> | I <sub>4</sub> | l₅<br>~ | min. | _   |          |
| [mm]           |                |                |                |                |                |                |                |                |         |      |     |          |
|                |                |                |                |                | [mm]           |                |                |                |         |      | [g] |          |
| with thrust p  | ad, form F     | – picture 2    |                |                | [mm]           |                |                |                |         |      | [g] |          |