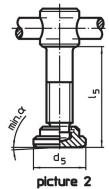

# **Order information**

| Dimensions     |                |                |                |                |                |                |                |                |         | α    | I   | Art. No. |
|----------------|----------------|----------------|----------------|----------------|----------------|----------------|----------------|----------------|---------|------|-----|----------|
| d <sub>1</sub> | I <sub>1</sub> | d <sub>2</sub> | d <sub>3</sub> | d <sub>4</sub> | d <sub>5</sub> | l <sub>2</sub> | l <sub>3</sub> | I <sub>4</sub> | l₅<br>~ | min. | _   |          |
| [mm]           |                |                |                |                |                |                |                |                |         |      |     |          |
|                |                |                |                |                | [mm]           |                |                |                |         |      | [g] |          |
| with thrust p  | ad, form F     | – picture 2    |                |                | [mm]           |                |                |                |         |      | [g] |          |