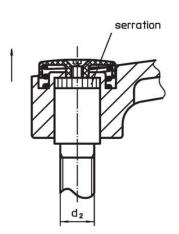

#### Operation

By lifting the lever the serrations are disengaged. The lever can be positioned by the serrations. On releasing the lever, the serrations are automatically re-engaged.