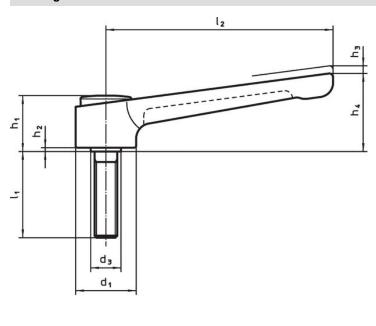

### **Order information**

| Dimensions     |                |                |                |                |                |                |                |                |      |      | I | Art. No. |
|----------------|----------------|----------------|----------------|----------------|----------------|----------------|----------------|----------------|------|------|---|----------|
| d <sub>1</sub> | d <sub>2</sub> | l <sub>1</sub> | d <sub>3</sub> | h <sub>1</sub> | h <sub>2</sub> | h <sub>3</sub> | h <sub>4</sub> | l <sub>2</sub> | min. | max. |   |          |
|                | [mm]           |                |                |                |                |                |                | [°C]           |      | [g]  |   |          |
|                |                |                |                |                |                |                |                |                |      |      |   |          |
| silver         |                |                |                |                |                |                |                |                |      |      |   |          |