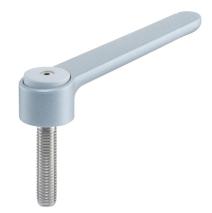

# Adjustable Flat Tension Levers • with screw, stainless steel

24441.1660

## **Product Description**

Adjustable flat tension levers are used when the swivel range is limited or a specific lever position is required.

Adjustable flat tension levers are characterised by their low construction height and are particularly suitable for use in restricted spaces or when the lever should not overhang.

#### Lever

• Zinc die-cast, plastic coated, silver, similar to RAL 9006, matt structure

#### Screw

· Stainless steel 1.4305