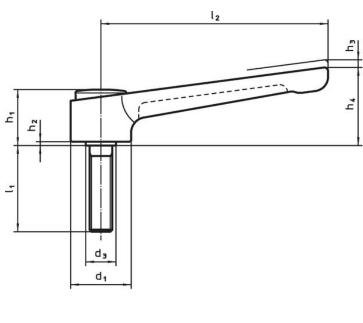

## **Order information**

| Dimensions     |                |                |                |                |                |                |                |                |      |                                                | I   | Art. No. |
|----------------|----------------|----------------|----------------|----------------|----------------|----------------|----------------|----------------|------|------------------------------------------------|-----|----------|
| d <sub>1</sub> | d <sub>2</sub> | l <sub>1</sub> | d <sub>3</sub> | h <sub>1</sub> | h <sub>2</sub> | h <sub>3</sub> | h <sub>4</sub> | l <sub>2</sub> | min. | max.                                           |     |          |
|                | [mm]           |                |                |                |                |                |                |                | [°C] |                                                | [g] |          |
|                |                |                |                | []             |                |                |                |                | [ 0  | J                                              | เลา |          |
| silver         |                |                |                | []             |                |                |                |                |      | <u>,                                      </u> | เลา |          |