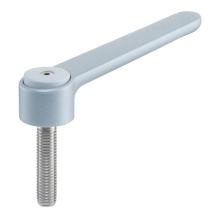

# Adjustable Flat Tension Levers • with screw, stainless steel

24441.1650

## **Product Description**

Adjustable flat tension levers are used when the swivel range is limited or a specific lever position is required.

Adjustable flat tension levers are characterised by their low construction height and are particularly suitable for use in restricted spaces or when the lever should not overhang.

#### Lever

 Zinc die-cast, plastic coated, silver, similar to RAL 9006, matt structure

#### Screw

· Stainless steel 1.4305