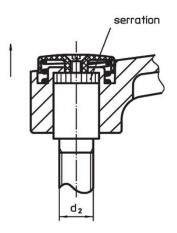

#### Operation

By lifting the lever the serrations are disengaged. The lever can be positioned by the serrations. On releasing the lever, the serrations are automatically re-engaged.