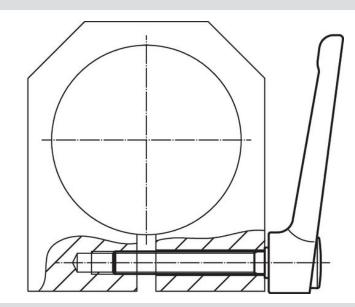

# **Drawing**

#### **Order information**

| Dimensions     |                |                |                |                |                |                |                |                | <b>B</b> : |      | I   | Art. No. |
|----------------|----------------|----------------|----------------|----------------|----------------|----------------|----------------|----------------|------------|------|-----|----------|
| d <sub>1</sub> | d <sub>2</sub> | l <sub>1</sub> | d <sub>3</sub> | h <sub>1</sub> | h <sub>2</sub> | h <sub>3</sub> | h <sub>4</sub> | l <sub>2</sub> | min.       | max. |     |          |
|                | [mm]           |                |                |                |                |                |                |                | [°C]       |      | [g] |          |
|                |                |                |                |                |                |                |                |                |            |      |     |          |
| silver         |                |                |                |                |                |                |                |                |            |      | -   |          |