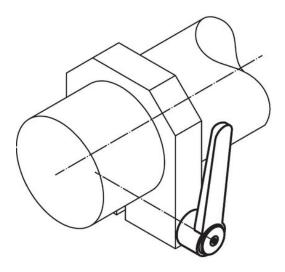

# **Drawing**

#### **Order information**

| Dimensions     |                |                |                |                |                |                |                |                | <b>B</b> : |      | I   | Art. No. |
|----------------|----------------|----------------|----------------|----------------|----------------|----------------|----------------|----------------|------------|------|-----|----------|
| d <sub>1</sub> | d <sub>2</sub> | l <sub>1</sub> | d <sub>3</sub> | h <sub>1</sub> | h <sub>2</sub> | h <sub>3</sub> | h <sub>4</sub> | l <sub>2</sub> | min.       | max. |     |          |
|                | [mm]           |                |                |                |                |                |                |                | [°C]       |      | [g] |          |
|                |                |                |                |                |                |                |                |                |            |      |     |          |
| silver         |                |                |                |                |                |                |                |                |            |      | -   |          |