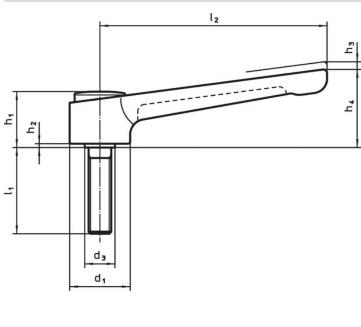

#### **Order information**

| Dimensions     |                |                |                |                |                |                |                |                | <b>B</b> : |      | I   | Art. No. |
|----------------|----------------|----------------|----------------|----------------|----------------|----------------|----------------|----------------|------------|------|-----|----------|
| d <sub>1</sub> | d <sub>2</sub> | l <sub>1</sub> | d <sub>3</sub> | h <sub>1</sub> | h <sub>2</sub> | h <sub>3</sub> | h <sub>4</sub> | l <sub>2</sub> | min.       | max. |     |          |
|                | [mm]           |                |                |                |                |                |                |                | [°C]       |      | [g] |          |
|                |                |                |                |                |                |                |                |                |            |      |     |          |
| silver         |                |                |                |                |                |                |                |                |            |      | -   |          |