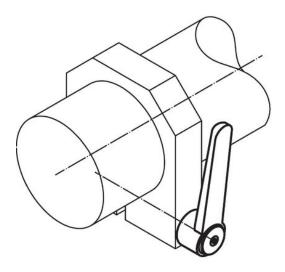

### **Product Description**

Adjustable flat tension levers are used when the swivel range is limited or a specific lever position is required.

Adjustable flat tension levers are characterised by their low construction height and are particularly suitable for use in restricted spaces or when the lever should not overhang.

#### Operation

By lifting the lever the serrations are disengaged. The lever can be positioned by the serrations. On releasing the lever, the serrations are automatically re-engaged.

# **Application example**