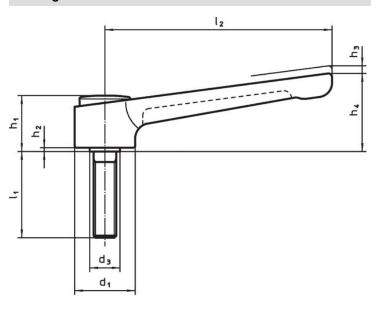

#### **Order information**

| Dimensions     |                |                |  |                |                |                |                |                |                |      |      | Ĭ   | Art. No. |
|----------------|----------------|----------------|--|----------------|----------------|----------------|----------------|----------------|----------------|------|------|-----|----------|
| d <sub>1</sub> | d <sub>2</sub> | l <sub>1</sub> |  | d <sub>3</sub> | h <sub>1</sub> | h <sub>2</sub> | h <sub>3</sub> | h <sub>4</sub> | l <sub>2</sub> | min. | max. |     |          |
|                | [mm]           |                |  |                |                |                |                |                |                | [°C] |      |     |          |
|                |                |                |  |                | [mm]           |                |                |                | _              | [°C  | ;]   | [9] |          |
| silver         |                |                |  |                | [mm]           |                |                |                |                | 0°]  | ;]   | [g] |          |