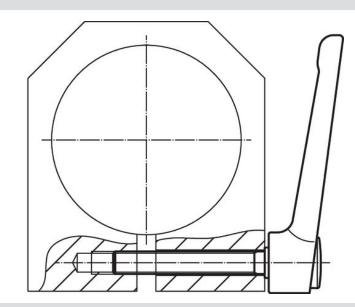

### **Product Description**

Adjustable flat tension levers are used when the swivel range is limited or a specific lever position is required.

Adjustable flat tension levers are characterised by their low construction height and are particularly suitable for use in restricted spaces or when the lever should not overhang.

#### Operation

By lifting the lever the serrations are disengaged. The lever can be positioned by the serrations. On releasing the lever, the serrations are automatically re-engaged.

# **Application example**