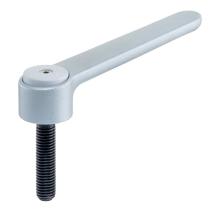

### **Product Description**

Adjustable flat tension levers are used when the swivel range is limited or a specific lever position is required.

Adjustable flat tension levers are characterised by their low construction height and are particularly suitable for use in restricted spaces or when the lever should not overhang.

#### Lever

• Zinc die-cast, plastic coated, silver, similar to RAL 9006, matt structure