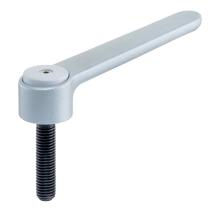

# Adjustable Flat Tension Levers • with screw

24441.0865

### **Product Description**

Adjustable flat tension levers are used when the swivel range is limited or a specific lever position is required.

Adjustable flat tension levers are characterised by their low construction height and are particularly suitable for use in restricted spaces or when the lever should not overhang.

#### Lever

• Zinc die-cast, plastic coated, silver, similar to RAL 9006, matt structure