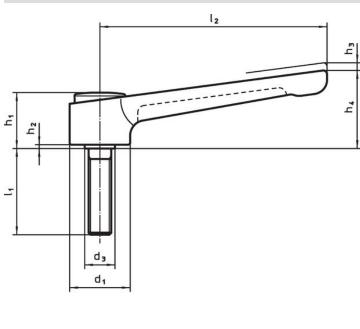

# **Drawing**

#### **Order information**

| Dimensions     |                |                |                |                |                |                |                |                | <b>B</b> |      | I | Art. No. |
|----------------|----------------|----------------|----------------|----------------|----------------|----------------|----------------|----------------|----------|------|---|----------|
| d <sub>1</sub> | d <sub>2</sub> | I <sub>1</sub> | d <sub>3</sub> | h <sub>1</sub> | h <sub>2</sub> | h <sub>3</sub> | h <sub>4</sub> | l <sub>2</sub> | min.     | max. |   |          |
|                | [mm]           |                |                |                |                |                |                | [°C]           |          | [g]  |   |          |
|                |                |                |                |                |                |                |                |                |          |      |   |          |
| silver         |                |                |                |                |                |                |                |                | <u>'</u> |      |   |          |