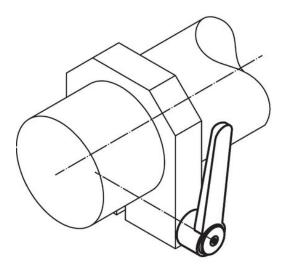

b> | d <sub>2</sub> | I <sub>1</sub> | d <sub>3</sub> | h <sub>1</sub> | h <sub>2</sub> | h <sub>3</sub> | h <sub>4</sub> | l <sub>2</sub> | min.     | max. |   |          |
|                | [mm]           |                |                |                |                |                |                | [°C]           |          | [g]  |   |          |
|                |                |                |                |                |                |                |                |                |          |      |   |          |
| silver         |                |                |                |                |                |                |                |                | <u>'</u> |      |   |          |



Halder, Inc. www.halderusa.com

# **Application example**





# Compliance

# **RoHS** compliant

Contains lead - compliant according to exceptions 6a / 6b / 6c.

# Contains SVHC substances >0,1% w/w

Contains lead - SVHC list [REACH] as of 23.01.2024.

#### **Contains Proposition 65 substances**



Lead can cause cancer and reproductive harm from exposure https://www.P65Warnings.ca.gov/

#### **Free from Conflict Minerals**

This product does not contain any substances designated as "conflict minerals" such as tantalum, tin, gold or tungsten from the Democratic Republic of Congo or adjacent countries.



Halder, Inc. www.halderusa.com