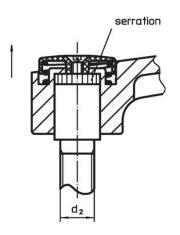

#### Operation

By lifting the lever the serrations are disengaged. The lever can be positioned by the serrations. On releasing the lever, the serrations are automatically re-engaged.