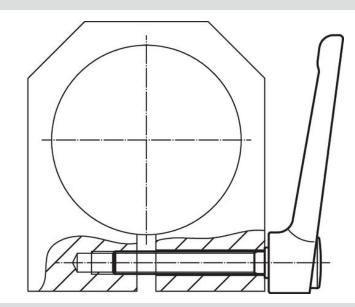

| d <sub>2</sub> | I <sub>1</sub> | d <sub>3</sub> | h <sub>1</sub> | h <sub>2</sub> | h <sub>3</sub> | h <sub>4</sub> | l <sub>2</sub> | min.     | max. |   |          |
|                | [mm]           |                |                |                |                |                |                | [°C]           |          | [g]  |   |          |
|                |                |                |                |                |                |                |                |                |          |      |   |          |
| silver         |                |                |                |                |                |                |                |                | <u>'</u> |      |   |          |



Halder, Inc. www.halderusa.com

# **Application example**





# Compliance

# **RoHS** compliant

Contains lead - compliant according to exceptions 6a / 6b / 6c.

# Contains SVHC substances >0,1% w/w

Contains lead - SVHC list [REACH] as of 23.01.2024.

#### **Contains Proposition 65 substances**



Lead can cause cancer and reproductive harm from exposure https://www.P65Warnings.ca.gov/

#### **Free from Conflict Minerals**

This product does not contain any substances designated as "conflict minerals" such as tantalum, tin, gold or tungsten from the Democratic Republic of Congo or adjacent countries.



Halder, Inc. www.halderusa.com