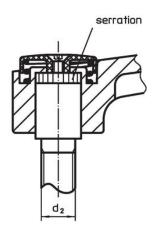

#### Operation

**By lifting the lever** the serrations are disengaged. The lever can be positioned by the serrations. On releasing the lever, the serrations are automatically re-engaged.