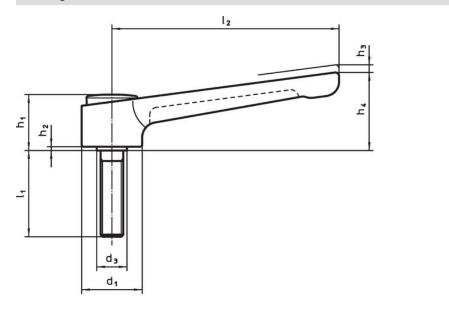

#### Drawing

#### **Order information**

| Dimensions     |                |    |                |                |                |                |    |                | ß    |      | Ĩ   | Art. No. |
|----------------|----------------|----|----------------|----------------|----------------|----------------|----|----------------|------|------|-----|----------|
| d <sub>1</sub> | d <sub>2</sub> | I1 | d <sub>3</sub> | h <sub>1</sub> | h <sub>2</sub> | h <sub>3</sub> | h4 | l <sub>2</sub> | min. | max. |     |          |
| [mm]           |                |    |                |                |                |                |    | [°C]           |      |      |     |          |
|                |                |    |                | [mm]           |                |                |    |                | ႞ႚင  | ]    | [9] |          |
| black          |                |    |                | [mm]           |                |                | ·  |                | [°C  | ]    | [9] |          |