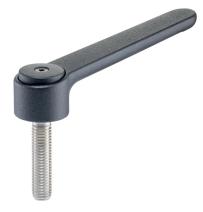

# Adjustable Flat Tension Levers • with screw, stainless steel 24441.0765

#### **Product Description**

Adjustable flat tension levers are used when the swivel range is limited or a specific lever position is required.

Adjustable flat tension levers are characterised by their low construction height and are particularly suitable for use in restricted spaces or when the lever should not overhang.

#### Lever

 Zinc die-cast, plastic coated, black, similar to RAL 9005, matt structure