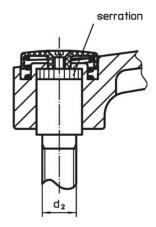

#### Operation

**By lifting the lever** the serrations are disengaged. The lever can be positioned by the serrations. On releasing the lever, the serrations are automatically re-engaged.