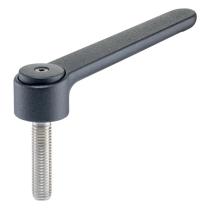

# Adjustable Flat Tension Levers • with screw, stainless steel 24441.0755

#### **Product Description**

Adjustable flat tension levers are used when the swivel range is limited or a specific lever position is required.

Adjustable flat tension levers are characterised by their low construction height and are particularly suitable for use in restricted spaces or when the lever should not overhang.