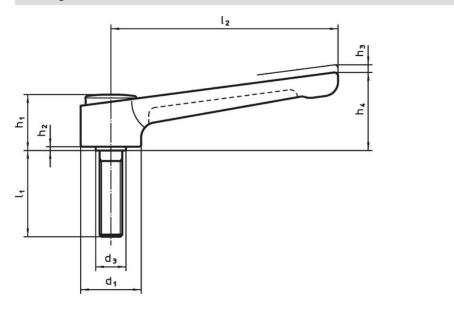

#### Drawing

#### **Order information**

| Dimensions     |                |    |                |                |                |                |    |                |      |      | Ĩ   | Art. No. |
|----------------|----------------|----|----------------|----------------|----------------|----------------|----|----------------|------|------|-----|----------|
| d <sub>1</sub> | d <sub>2</sub> | I1 | d <sub>3</sub> | h <sub>1</sub> | h <sub>2</sub> | h <sub>3</sub> | h₄ | l <sub>2</sub> | min. | max. |     |          |
|                | [mm]           |    |                |                |                |                |    | [°C]           |      |      |     |          |
|                |                |    |                | [mm]           |                |                |    | _              | [°C  | ]    | [g] |          |
| black          |                |    |                | [mm]           |                |                |    |                | ٥°]  | ]    | [9] |          |