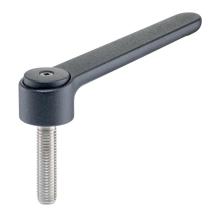

# Adjustable Flat Tension Levers • with screw, stainless steel

24441 0715

# **Product Description**

Adjustable flat tension levers are used when the swivel range is limited or a specific lever position is required.

Adjustable flat tension levers are characterised by their low construction height and are particularly suitable for use in restricted spaces or when the lever should not overhang.