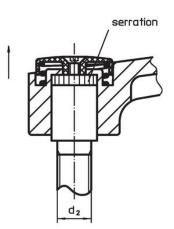

#### Operation

By lifting the lever the serrations are disengaged. The lever can be positioned by the serrations. On releasing the lever, the serrations are automatically re-engaged.