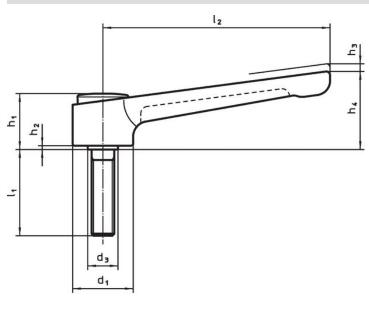

# **Drawing**

## **Order information**

| Dimensions     |                |                |                |                |                |                |                |                |      |      | I | Art. No. |
|----------------|----------------|----------------|----------------|----------------|----------------|----------------|----------------|----------------|------|------|---|----------|
| d <sub>1</sub> | d <sub>2</sub> | I <sub>1</sub> | d <sub>3</sub> | h <sub>1</sub> | h <sub>2</sub> | h <sub>3</sub> | h <sub>4</sub> | l <sub>2</sub> | min. | max. |   |          |
|                | [mm]           |                |                |                |                |                |                | [°C]           |      | [g]  |   |          |
|                |                |                |                |                |                |                |                |                |      |      |   |          |
| black          |                |                |                |                |                |                |                |                |      |      |   |          |