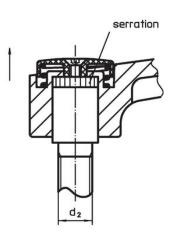

#### Operation

By lifting the lever the serrations are disengaged. The lever can be positioned by the serrations. On releasing the lever, the serrations are automatically re-engaged.