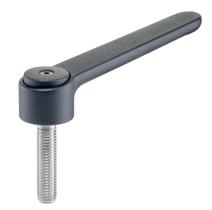

# Adjustable Flat Tension Levers • with screw, stainless steel

24441.0655

## **Product Description**

Adjustable flat tension levers are used when the swivel range is limited or a specific lever position is required.

Adjustable flat tension levers are characterised by their low construction height and are particularly suitable for use in restricted spaces or when the lever should not overhang.