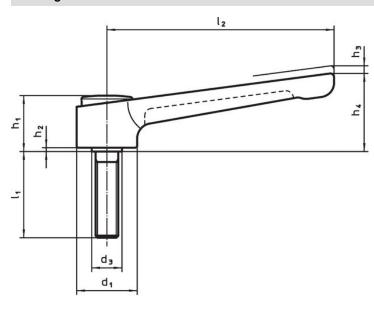

# **Drawing**

### **Order information**

| Dimensions     |                |                |                |                |                |                |                |                | <u>B</u>  | I   | Art. No. |
|----------------|----------------|----------------|----------------|----------------|----------------|----------------|----------------|----------------|-----------|-----|----------|
| d <sub>1</sub> | d <sub>2</sub> | l <sub>1</sub> | d <sub>3</sub> | h <sub>1</sub> | h <sub>2</sub> | h <sub>3</sub> | h <sub>4</sub> | l <sub>2</sub> | min. max. |     |          |
|                | [mm]           |                |                |                |                |                |                |                | [°C]      | [g] |          |
|                |                |                |                |                |                |                |                |                |           | .01 |          |
| black          |                |                |                |                |                |                |                |                |           | 101 |          |