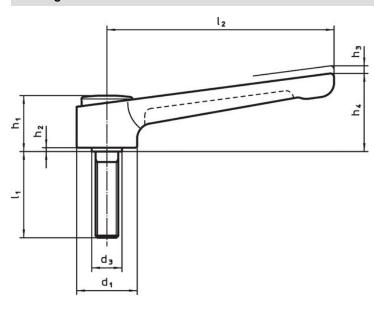

#### **Order information**

| Dimensions     |                |                |                |                |                |                |                |                |      |      | I   | Art. No.   |
|----------------|----------------|----------------|----------------|----------------|----------------|----------------|----------------|----------------|------|------|-----|------------|
| d <sub>1</sub> | d <sub>2</sub> | I <sub>1</sub> | d <sub>3</sub> | h <sub>1</sub> | h <sub>2</sub> | h <sub>3</sub> | h <sub>4</sub> | l <sub>2</sub> | min. | max. |     |            |
|                |                | [mm]           |                |                |                |                |                |                | [°C] | l    | [g] |            |
| black          |                |                |                |                |                |                |                |                |      |      |     |            |
| 40             | M16            | 50             | 23             | 42             | 4              | 4              | 56             | 145            | -30  | 80   | 482 | 24441.0560 |