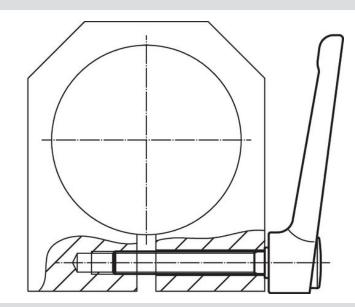

# **Drawing**

#### **Order information**

| Dimensions     |                |                |                |                |                |                |                |                |      |      | I   | Art. No.   |
|----------------|----------------|----------------|----------------|----------------|----------------|----------------|----------------|----------------|------|------|-----|------------|
| d <sub>1</sub> | d <sub>2</sub> | I <sub>1</sub> | d <sub>3</sub> | h <sub>1</sub> | h <sub>2</sub> | h <sub>3</sub> | h <sub>4</sub> | l <sub>2</sub> | min. | max. |     |            |
|                |                | [mm]           |                |                |                |                |                |                | [°C] | l    | [g] |            |
| black          |                |                |                |                |                |                |                |                |      |      |     |            |
| 40             | M16            | 50             | 23             | 42             | 4              | 4              | 56             | 145            | -30  | 80   | 482 | 24441.0560 |