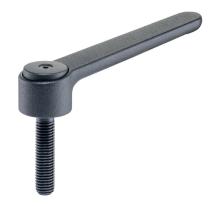

# Adjustable Flat Tension Levers • with screw

24441.0560

### **Product Description**

Adjustable flat tension levers are used when the swivel range is limited or a specific lever position is required.

Adjustable flat tension levers are characterised by their low construction height and are particularly suitable for use in restricted spaces or when the lever should not overhang.