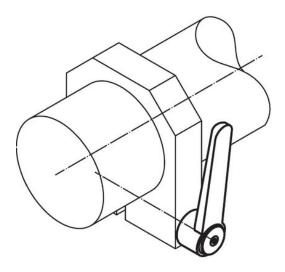

b> | d <sub>2</sub> | I <sub>1</sub> | d <sub>3</sub> | h <sub>1</sub> | h <sub>2</sub> | h <sub>3</sub> | h <sub>4</sub> | l <sub>2</sub> | min. | max. |     |            |
|                |                | [mm]           |                |                |                |                |                |                | [°C] | l    | [g] |            |
| black          |                |                |                |                |                |                |                |                |      |      |     |            |
| 40             | M16            | 50             | 23             | 42             | 4              | 4              | 56             | 145            | -30  | 80   | 482 | 24441.0560 |



Halder, Inc. www.halderusa.com

# **Application example**





# Compliance

# **RoHS** compliant

Contains lead - compliant according to exceptions 6a / 6b / 6c.

# Contains SVHC substances >0,1% w/w

Contains lead - SVHC list [REACH] as of 23.01.2024.

#### **Contains Proposition 65 substances**



Lead can cause cancer and reproductive harm from exposure https://www.P65Warnings.ca.gov/

#### **Free from Conflict Minerals**

This product does not contain any substances designated as "conflict minerals" such as tantalum, tin, gold or tungsten from the Democratic Republic of Congo or adjacent countries.



Halder, Inc. www.halderusa.com