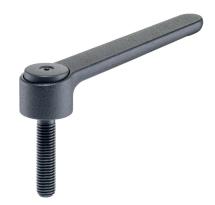

# Adjustable Flat Tension Levers • with screw

24441.0545

### **Product Description**

Adjustable flat tension levers are used when the swivel range is limited or a specific lever position is required.

Adjustable flat tension levers are characterised by their low construction height and are particularly suitable for use in restricted spaces or when the lever should not overhang.

#### Lever

 Zinc die-cast, plastic coated, black, similar to RAL 9005, matt structure