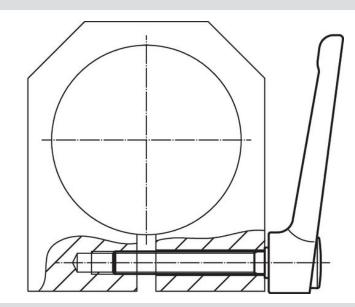

| d <sub>2</sub> | I <sub>1</sub> | d <sub>3</sub> | h <sub>1</sub> | h <sub>2</sub> | h <sub>3</sub> | h <sub>4</sub> | l <sub>2</sub> | min. | max. |     |            |
|                | [mm]           |                |                |                |                |                |                |                | [°C] | l    | [g] |            |
| black          |                |                |                |                |                |                |                |                |      |      |     |            |
| 40             | M12            | 80             | 23             | 42             | 4              | 4              | 56             | 145            | -30  | 80   | 477 | 24441.0545 |



Halder, Inc. www.halderusa.com

# **Application example**





# Compliance

# **RoHS** compliant

Contains lead - compliant according to exceptions 6a / 6b / 6c.

# Contains SVHC substances >0,1% w/w

Contains lead - SVHC list [REACH] as of 23.01.2024.

#### **Contains Proposition 65 substances**



Lead can cause cancer and reproductive harm from exposure https://www.P65Warnings.ca.gov/

#### **Free from Conflict Minerals**

This product does not contain any substances designated as "conflict minerals" such as tantalum, tin, gold or tungsten from the Democratic Republic of Congo or adjacent countries.



Halder, Inc. www.halderusa.com