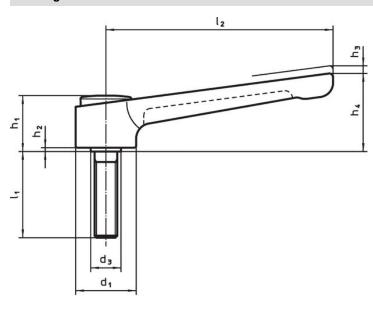

#### **Order information**

| Dimensions     |                |                |                |                |                |                |                |                |      |      | I   | Art. No.   |
|----------------|----------------|----------------|----------------|----------------|----------------|----------------|----------------|----------------|------|------|-----|------------|
| d <sub>1</sub> | d <sub>2</sub> | I <sub>1</sub> | d <sub>3</sub> | h <sub>1</sub> | h <sub>2</sub> | h <sub>3</sub> | h <sub>4</sub> | l <sub>2</sub> | min. | max. |     |            |
|                | [mm]           |                |                |                |                |                |                |                | [°C] | l    | [g] |            |
| black          |                |                |                |                |                |                |                |                |      |      |     |            |
| 40             | M12            | 80             | 23             | 42             | 4              | 4              | 56             | 145            | -30  | 80   | 477 | 24441.0545 |