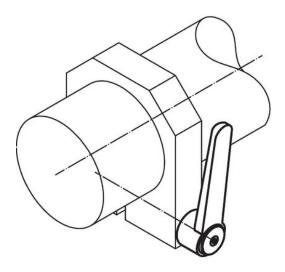

# **Drawing**

#### **Order information**

| Dimensions     |                |                |                |                |                |                |                |                |      |      | I   | Art. No.   |
|----------------|----------------|----------------|----------------|----------------|----------------|----------------|----------------|----------------|------|------|-----|------------|
| d <sub>1</sub> | d <sub>2</sub> | I <sub>1</sub> | d <sub>3</sub> | h <sub>1</sub> | h <sub>2</sub> | h <sub>3</sub> | h <sub>4</sub> | l <sub>2</sub> | min. | max. |     |            |
|                | [mm]           |                |                |                |                |                |                |                | [°C] | l    | [g] |            |
| black          |                |                |                |                |                |                |                |                |      |      |     |            |
| 40             | M12            | 80             | 23             | 42             | 4              | 4              | 56             | 145            | -30  | 80   | 477 | 24441.0545 |