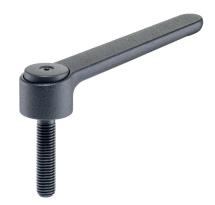

# Adjustable Flat Tension Levers • with screw

24441 0540

### **Product Description**

Adjustable flat tension levers are used when the swivel range is limited or a specific lever position is required.

Adjustable flat tension levers are characterised by their low construction height and are particularly suitable for use in restricted spaces or when the lever should not overhang.

#### Lever

 Zinc die-cast, plastic coated, black, similar to RAL 9005, matt structure