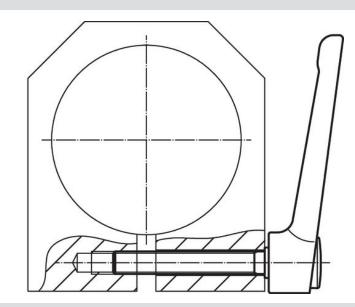

# **Drawing**

#### **Order information**

| Dimensions     |                |                |                |                |                |                |                |                |      |      | I   | Art. No.   |
|----------------|----------------|----------------|----------------|----------------|----------------|----------------|----------------|----------------|------|------|-----|------------|
| d <sub>1</sub> | d <sub>2</sub> | l <sub>1</sub> | d <sub>3</sub> | h <sub>1</sub> | h <sub>2</sub> | h <sub>3</sub> | h <sub>4</sub> | l <sub>2</sub> | min. | max. |     |            |
|                |                |                | [mm]           |                |                |                |                | [°C]           |      | [g]  |     |            |
| black          |                |                |                |                |                |                |                |                |      |      |     |            |
| 40             | M12            | 63             | 23             | 42             | 4              | 4              | 56             | 145            | -30  | 80   | 461 | 24441.0540 |