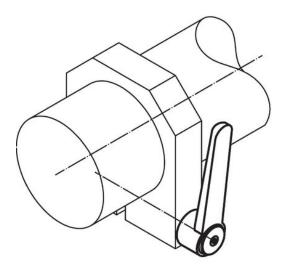

b> | d <sub>2</sub> | l <sub>1</sub> | d <sub>3</sub> | h <sub>1</sub> | h <sub>2</sub> | h <sub>3</sub> | h <sub>4</sub> | l <sub>2</sub> | min. | max. |     |            |
|                |                |                | [mm]           |                |                |                |                | [°C]           |      | [g]  |     |            |
| black          |                |                |                |                |                |                |                |                |      |      |     |            |
| 40             | M12            | 63             | 23             | 42             | 4              | 4              | 56             | 145            | -30  | 80   | 461 | 24441.0540 |



Halder, Inc. www.halderusa.com

# **Application example**





# Compliance

# **RoHS** compliant

Contains lead - compliant according to exceptions 6a / 6b / 6c.

# Contains SVHC substances >0,1% w/w

Contains lead - SVHC list [REACH] as of 23.01.2024.

#### **Contains Proposition 65 substances**



Lead can cause cancer and reproductive harm from exposure https://www.P65Warnings.ca.gov/

#### **Free from Conflict Minerals**

This product does not contain any substances designated as "conflict minerals" such as tantalum, tin, gold or tungsten from the Democratic Republic of Congo or adjacent countries.



Halder, Inc. www.halderusa.com