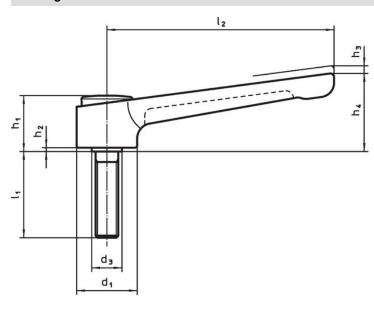

# **Drawing**

#### **Order information**

| Dimensions     |                |                |                |                |                |                |                |                |      |      | I   | Art. No.   |
|----------------|----------------|----------------|----------------|----------------|----------------|----------------|----------------|----------------|------|------|-----|------------|
| d <sub>1</sub> | d <sub>2</sub> | l <sub>1</sub> | d <sub>3</sub> | h <sub>1</sub> | h <sub>2</sub> | h <sub>3</sub> | h <sub>4</sub> | l <sub>2</sub> | min. | max. |     |            |
|                |                |                | [mm]           |                |                |                |                | [°C]           |      | [g]  |     |            |
| black          |                |                |                |                |                |                |                |                |      |      |     |            |
| 40             | M12            | 63             | 23             | 42             | 4              | 4              | 56             | 145            | -30  | 80   | 461 | 24441.0540 |