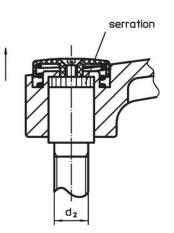

#### Operation

By lifting the lever the serrations are disengaged. The lever can be positioned by the serrations. On releasing the lever, the serrations are automatically re-engaged.