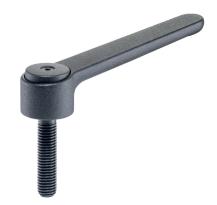

# Adjustable Flat Tension Levers • with screw

24441 0510

### **Product Description**

Adjustable flat tension levers are used when the swivel range is limited or a specific lever position is required.

Adjustable flat tension levers are characterised by their low construction height and are particularly suitable for use in restricted spaces or when the lever should not overhang.