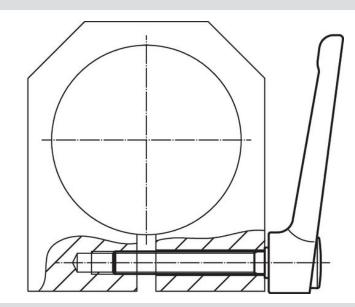

# **Drawing**

#### **Order information**

|                | Dimensions     |                |                |                |                |                |                |                |      |      | I | Art. No. |
|----------------|----------------|----------------|----------------|----------------|----------------|----------------|----------------|----------------|------|------|---|----------|
| d <sub>1</sub> | d <sub>2</sub> | l <sub>1</sub> | d <sub>3</sub> | h <sub>1</sub> | h <sub>2</sub> | h <sub>3</sub> | h <sub>4</sub> | l <sub>2</sub> | min. | max. |   |          |
|                | [mm]           |                |                |                |                |                |                | [°C]           |      | [g]  |   |          |
|                |                |                |                |                |                |                |                |                |      |      |   |          |
| black          |                |                |                |                |                |                |                |                |      |      |   |          |