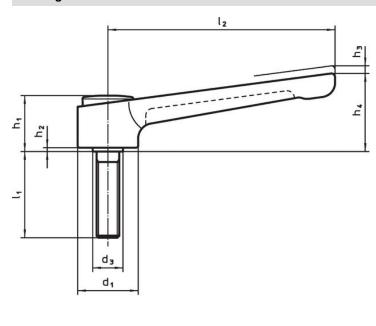

# **Drawing**

#### **Order information**

|                | Dimensions     |                |                |                |                |                |                |                |      |      | I | Art. No. |
|----------------|----------------|----------------|----------------|----------------|----------------|----------------|----------------|----------------|------|------|---|----------|
| d <sub>1</sub> | d <sub>2</sub> | l <sub>1</sub> | d <sub>3</sub> | h <sub>1</sub> | h <sub>2</sub> | h <sub>3</sub> | h <sub>4</sub> | l <sub>2</sub> | min. | max. |   |          |
|                | [mm]           |                |                |                |                |                |                | [°C]           |      | [g]  |   |          |
|                |                |                |                |                |                |                |                |                |      |      |   |          |
| black          |                |                |                |                |                |                |                |                |      |      |   |          |