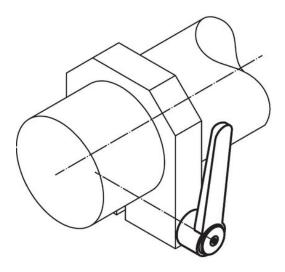

---|------|------|---|----------|
| d <sub>1</sub> | d <sub>2</sub> | l <sub>1</sub> | d <sub>3</sub> | h <sub>1</sub> | h <sub>2</sub> | h <sub>3</sub> | h <sub>4</sub> | l <sub>2</sub> | min. | max. |   |          |
|                | [mm]           |                |                |                |                |                |                | [°C]           |      | [g]  |   |          |
|                |                |                |                |                |                |                |                |                |      |      |   |          |
| black          |                |                |                |                |                |                |                |                |      |      |   |          |



# **Application example**





# Compliance

# **RoHS** compliant

Contains lead - compliant according to exceptions 6a / 6b / 6c.

# Contains SVHC substances >0,1% w/w

Contains lead - SVHC list [REACH] as of 23.01.2024.

#### **Contains Proposition 65 substances**



Lead can cause cancer and reproductive harm from exposure https://www.P65Warnings.ca.gov/

#### **Free from Conflict Minerals**

This product does not contain any substances designated as "conflict minerals" such as tantalum, tin, gold or tungsten from the Democratic Republic of Congo or adjacent countries.



Halder, Inc. www.halderusa.com