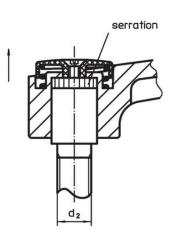

#### Operation

By lifting the lever the serrations are disengaged. The lever can be positioned by the serrations. On releasing the lever, the serrations are automatically re-engaged.