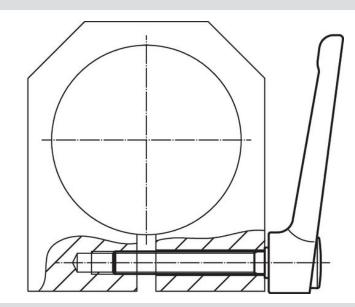

# Order information

| Dimensions     |      |   |                |  |                |                |                |                |                |                |      |      | I | Art. No. |
|----------------|------|---|----------------|--|----------------|----------------|----------------|----------------|----------------|----------------|------|------|---|----------|
| d <sub>1</sub> | d    | . | I <sub>1</sub> |  | d <sub>3</sub> | h <sub>1</sub> | h <sub>2</sub> | h <sub>3</sub> | h <sub>4</sub> | l <sub>2</sub> | min. | max. |   |          |
|                | [mm] |   |                |  |                |                |                |                | _              | [°C]           |      | [g]  |   |          |
| black          |      |   |                |  |                |                |                |                |                |                |      |      |   |          |
|                |      |   |                |  |                |                |                |                |                |                |      |      |   |          |