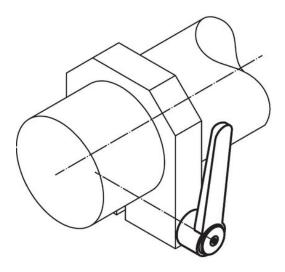

# **Drawing**

### **Product Description**

Adjustable flat tension levers are used when the swivel range is limited or a specific lever position is required.

Adjustable flat tension levers are characterised by their low construction height and are particularly suitable for use in restricted spaces or when the lever should not overhang.