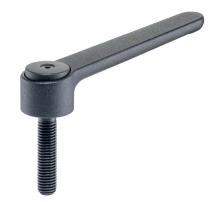

# Adjustable Flat Tension Levers • with screw

24441.0505

### **Product Description**

Adjustable flat tension levers are used when the swivel range is limited or a specific lever position is required.

Adjustable flat tension levers are characterised by their low construction height and are particularly suitable for use in restricted spaces or when the lever should not overhang.

#### Lever

 Zinc die-cast, plastic coated, black, similar to RAL 9005, matt structure