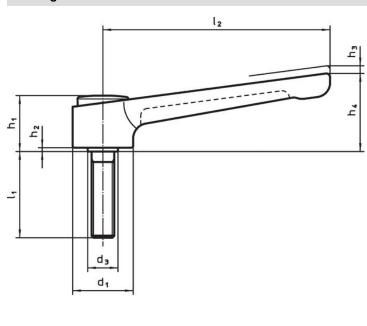

# **Drawing**

# Order information

| Dimensions     |      |   |                |  |                |                |                |                |                |                |      |      | I | Art. No. |
|----------------|------|---|----------------|--|----------------|----------------|----------------|----------------|----------------|----------------|------|------|---|----------|
| d <sub>1</sub> | d    | . | I <sub>1</sub> |  | d <sub>3</sub> | h <sub>1</sub> | h <sub>2</sub> | h <sub>3</sub> | h <sub>4</sub> | l <sub>2</sub> | min. | max. |   |          |
|                | [mm] |   |                |  |                |                |                |                | _              | [°C]           |      | [g]  |   |          |
| black          |      |   |                |  |                |                |                |                |                |                |      |      |   |          |
|                |      |   |                |  |                |                |                |                |                |                |      |      |   |          |