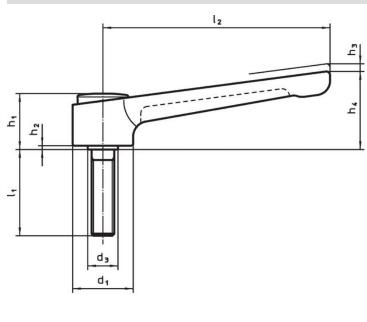

## **Drawing**

### **Order information**

|                | Dimensions     |                |                |                |                |                |                |                |      |      | I | Art. No. |
|----------------|----------------|----------------|----------------|----------------|----------------|----------------|----------------|----------------|------|------|---|----------|
| d <sub>1</sub> | d <sub>2</sub> | l <sub>1</sub> | d <sub>3</sub> | h <sub>1</sub> | h <sub>2</sub> | h <sub>3</sub> | h <sub>4</sub> | l <sub>2</sub> | min. | max. |   |          |
|                | [mm]           |                |                |                |                |                |                | [°C]           |      | [g]  |   |          |
|                |                |                |                |                |                |                |                |                |      |      |   |          |
| black          |                |                |                |                |                |                |                |                |      |      |   |          |