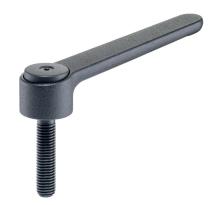

# Adjustable Flat Tension Levers • with screw

24441.0500

### **Product Description**

Adjustable flat tension levers are used when the swivel range is limited or a specific lever position is required.

Adjustable flat tension levers are characterised by their low construction height and are particularly suitable for use in restricted spaces or when the lever should not overhang.

#### Lever

 Zinc die-cast, plastic coated, black, similar to RAL 9005, matt structure