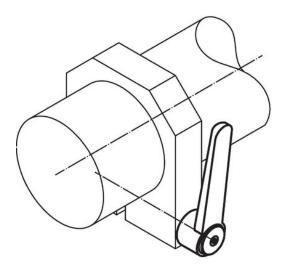

| d <sub>1</sub> | d <sub>2</sub> | l <sub>1</sub> | d <sub>3</sub> | h <sub>1</sub> | h <sub>2</sub> | h <sub>3</sub> | h <sub>4</sub> | l <sub>2</sub> | min. | max. |   |          |
|                | [mm]           |                |                |                |                |                |                | [°C]           |      | [g]  |   |          |
|                |                |                |                |                |                |                |                |                |      |      |   |          |
| black          |                |                |                |                |                |                |                |                |      |      |   |          |



Halder, Inc. www.halderusa.com

### **Application example**





## Compliance

### **RoHS** compliant

Contains lead - compliant according to exceptions 6a / 6b / 6c.

# Contains SVHC substances >0,1% w/w

Contains lead - SVHC list [REACH] as of 23.01.2024.

#### **Contains Proposition 65 substances**



Lead can cause cancer and reproductive harm from exposure https://www.P65Warnings.ca.gov/

#### **Free from Conflict Minerals**

This product does not contain any substances designated as "conflict minerals" such as tantalum, tin, gold or tungsten from the Democratic Republic of Congo or adjacent countries.



Halder, Inc. www.halderusa.com