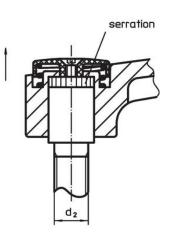

#### Operation

By lifting the lever the serrations are disengaged. The lever can be positioned by the serrations. On releasing the lever, the serrations are automatically re-engaged.