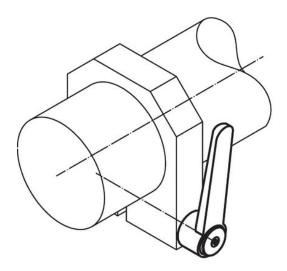

-|----------------|----------------|------|------|-----|----------|
| d <sub>1</sub> | d <sub>2</sub> | l I1 | d <sub>3</sub> | h <sub>1</sub> | h <sub>2</sub> | h <sub>3</sub> | h <sub>4</sub> | I <sub>2</sub> | min. | max. |     |          |
|                | [mm]           |      |                |                |                |                |                |                | [°C] |      |     |          |
|                |                |      |                | [mm]           |                |                |                | _              | ႞ႚင  | ]    | [g] |          |
| black          |                |      |                | [mm]           |                |                |                |                | ူးင  | ]    | [9] |          |

# **Application example**





# Compliance

**RoHS compliant** Contains lead - compliant according to exceptions 6a / 6b / 6c.

Contains SVHC substances >0,1% w/w Contains lead - SVHC list [REACH] as of 23.01.2024.

# **Contains Proposition 65 substances**



Lead can cause cancer and reproductive harm from exposure https://www.P65Warnings.ca.gov/

# Free from Conflict Minerals

This product does not contain any substances designated as "conflict minerals" such as tantalum, tin, gold or tungsten from the Democratic Republic of Congo or adjacent countries.