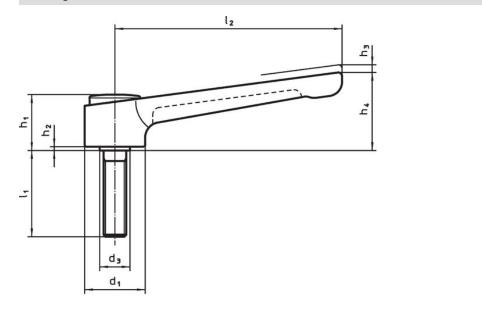

# Drawing

# **Order information**

| Dimensions     |                |      |                |                |                |                |                |                |      |      | Ĭ   | Art. No. |
|----------------|----------------|------|----------------|----------------|----------------|----------------|----------------|----------------|------|------|-----|----------|
| d <sub>1</sub> | d <sub>2</sub> | l I1 | d <sub>3</sub> | h <sub>1</sub> | h <sub>2</sub> | h <sub>3</sub> | h <sub>4</sub> | I <sub>2</sub> | min. | max. |     |          |
|                | [mm]           |      |                |                |                |                |                |                | [°C] |      |     |          |
|                |                |      |                | [mm]           |                |                |                | _              | ႞ႚင  | ]    | [g] |          |
| black          |                |      |                | [mm]           |                |                |                |                | ူးင  | ]    | [9] |          |