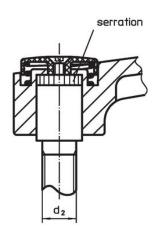

#### Operation

**By lifting the lever** the serrations are disengaged. The lever can be positioned by the serrations. On releasing the lever, the serrations are automatically re-engaged.

# **Order information**

| Dimensions     |                |      |                |                |                |                |                |                |      |      | Ĭ   | Art. No. |
|----------------|----------------|------|----------------|----------------|----------------|----------------|----------------|----------------|------|------|-----|----------|
| d <sub>1</sub> | d <sub>2</sub> | l I1 | d <sub>3</sub> | h <sub>1</sub> | h <sub>2</sub> | h <sub>3</sub> | h <sub>4</sub> | I <sub>2</sub> | min. | max. |     |          |
|                | [mm]           |      |                |                |                |                |                |                | [°C] |      |     |          |
|                |                |      |                | [mm]           |                |                |                | _              | ႞ႚင  | ]    | [g] |          |
| black          |                |      |                | [mm]           |                |                |                |                | ူးင  | ]    | [9] |          |