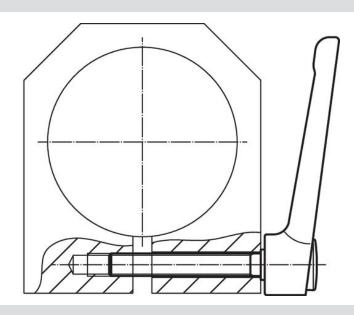

# Drawing

# **Order information**

| Dimensions     |                |      |                |                |                |                |                |                |      |      | Ĭ   | Art. No. |
|----------------|----------------|------|----------------|----------------|----------------|----------------|----------------|----------------|------|------|-----|----------|
| d <sub>1</sub> | d <sub>2</sub> | l I1 | d <sub>3</sub> | h <sub>1</sub> | h <sub>2</sub> | h <sub>3</sub> | h <sub>4</sub> | I <sub>2</sub> | min. | max. |     |          |
|                | [mm]           |      |                |                |                |                |                |                | [°C] |      |     |          |
|                |                |      |                | [mm]           |                |                |                | _              | ႞ႚင  | ]    | [g] |          |
| black          |                |      |                | [mm]           |                |                |                |                | ူးင  | ]    | [9] |          |