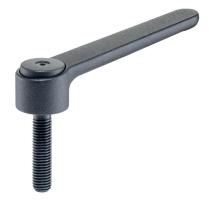

# Adjustable Flat Tension Levers • with screw 24441.0475

#### **Product Description**

Adjustable flat tension levers are used when the swivel range is limited or a specific lever position is required.

Adjustable flat tension levers are characterised by their low construction height and are particularly suitable for use in restricted spaces or when the lever should not overhang.

#### Operation

**By lifting the lever** the serrations are disengaged. The lever can be positioned by the serrations. On releasing the lever, the serrations are automatically re-engaged.