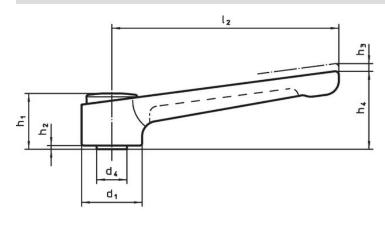

## **Drawing**

# Order information

| Dimensions                             |                |                |                |                |                |                |                |           |      |      | I   | Art. No.   |
|----------------------------------------|----------------|----------------|----------------|----------------|----------------|----------------|----------------|-----------|------|------|-----|------------|
| d <sub>1</sub>                         | d <sub>2</sub> | d <sub>4</sub> | h <sub>1</sub> | h <sub>2</sub> | h <sub>3</sub> | h <sub>4</sub> | l <sub>2</sub> | t<br>min. | min. | max. |     |            |
| [mm]                                   |                |                |                |                |                |                |                |           | [°C] |      | [g] |            |
| with female thread – picture 1, silver |                |                |                |                |                |                |                |           |      |      |     |            |
|                                        |                |                |                |                |                |                |                |           |      | 80   |     | 24441.0315 |