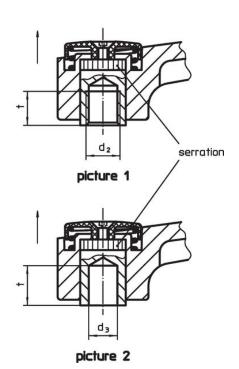

#### Operation

By lifting the lever the serrations are disengaged. The lever can be positioned by the serrations. On releasing the lever, the serrations are automatically re-engaged.

# Order information

| Dimensions                             |                |                |                |                |                |                |                |           |      |      | I   | Art. No.   |
|----------------------------------------|----------------|----------------|----------------|----------------|----------------|----------------|----------------|-----------|------|------|-----|------------|
| d <sub>1</sub>                         | d <sub>2</sub> | d <sub>4</sub> | h <sub>1</sub> | h <sub>2</sub> | h <sub>3</sub> | h <sub>4</sub> | l <sub>2</sub> | t<br>min. | min. | max. |     |            |
| [mm]                                   |                |                |                |                |                |                |                |           | [°C] |      | [g] |            |
| with female thread – picture 1, silver |                |                |                |                |                |                |                |           |      |      |     |            |
|                                        |                |                |                |                |                |                |                |           |      | 80   |     | 24441.0315 |