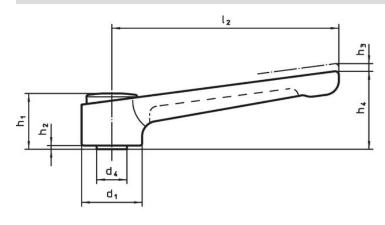

#### **Drawing**

#### **Order information**

| Dimensions                             |                |                |                |                |                |                |                |           |      |      | I   | Art. No. |
|----------------------------------------|----------------|----------------|----------------|----------------|----------------|----------------|----------------|-----------|------|------|-----|----------|
| d <sub>1</sub>                         | d <sub>2</sub> | d <sub>4</sub> | h <sub>1</sub> | h <sub>2</sub> | h <sub>3</sub> | h <sub>4</sub> | l <sub>2</sub> | t<br>min. | min. | max. |     |          |
| [mm]                                   |                |                |                |                |                |                |                |           | [°C] |      | [g] |          |
| with female thread – picture 1, silver |                |                |                |                |                |                |                |           |      |      |     |          |
|                                        |                |                |                |                |                |                |                |           |      |      |     |          |