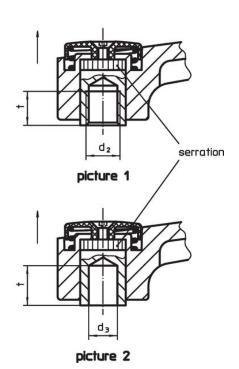

#### Operation

By lifting the lever the serrations are disengaged. The lever can be positioned by the serrations. On releasing the lever, the serrations are automatically re-engaged.

#### **Order information**

| Dimensions                             |                |                |                |                |                |                |                |           |      |      | I   | Art. No. |
|----------------------------------------|----------------|----------------|----------------|----------------|----------------|----------------|----------------|-----------|------|------|-----|----------|
| d <sub>1</sub>                         | d <sub>2</sub> | d <sub>4</sub> | h <sub>1</sub> | h <sub>2</sub> | h <sub>3</sub> | h <sub>4</sub> | l <sub>2</sub> | t<br>min. | min. | max. |     |          |
| [mm]                                   |                |                |                |                |                |                |                |           | [°C] |      | [g] |          |
| with female thread – picture 1, silver |                |                |                |                |                |                |                |           |      |      |     |          |
|                                        |                |                |                |                |                |                |                |           |      |      |     |          |