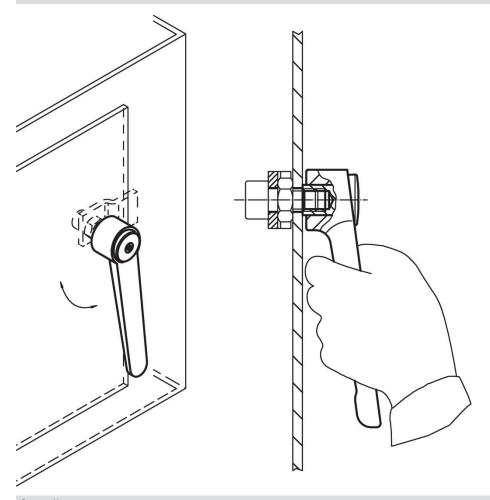

| h <sub>3</sub> | h <sub>4</sub> | l <sub>2</sub> | t<br>min. | min. | max. |     |          |
| [mm]                                   |                |                |                |                |                |                |                |           | [°C] |      | [g] |          |
| with female thread – picture 1, silver |                |                |                |                |                |                |                |           |      |      |     |          |
|                                        |                |                |                |                |                |                |                |           |      |      |     |          |



Halder, Inc.

www.halderusa.com

Published on: 4.2.2024

## **Application example**



## Compliance

## **RoHS** compliant

Contains lead - compliant according to exceptions 6a / 6b / 6c.

# Contains SVHC substances >0,1% w/w

Contains lead - SVHC list [REACH] as of 23.01.2024.

#### **Contains Proposition 65 substances**



Lead can cause cancer and reproductive harm from exposure https://www.P65Warnings.ca.gov/

## **Free from Conflict Minerals**

This product does not contain any substances designated as "conflict minerals" such as tantalum, tin, gold or tungsten from the Democratic Republic of Congo or adjacent countries.



Halder, Inc. www.halderusa.com