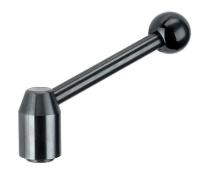

# **Adjustable Tension Levers**

24440.0301

### Lever

· Steel, blackened

## Inner parts

• Steel, blackened, quality 5.8

#### Ball knob

• Thermosetting plastic PF 31, black, DIN 319