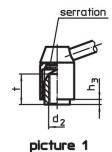

# **Operation**

By lifting the lever the serrations are disengaged. The lever can be positioned by the serrations. On releasing the lever, the serrations are automatically re-engaged.

## **Order information**

| Dimensions                            |                |                |                |                |                |                |                |   |      | I   | Art. No.   |
|---------------------------------------|----------------|----------------|----------------|----------------|----------------|----------------|----------------|---|------|-----|------------|
| d <sub>1</sub>                        | d <sub>2</sub> | d <sub>3</sub> | d <sub>4</sub> | d <sub>5</sub> | h <sub>1</sub> | h <sub>2</sub> | h <sub>3</sub> | I | t    |     |            |
|                                       |                |                |                |                |                |                |                | ~ | min. |     |            |
| [mm]                                  |                |                |                |                |                |                |                |   |      | [9] |            |
| with female thread – picture 1, Steel |                |                |                |                |                |                |                |   |      |     |            |
|                                       |                |                |                |                |                |                |                |   |      |     | 24440.0301 |