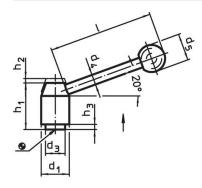

# **Drawing**

## **Order information**

| Dimensions                            |                |                |                |                |                |                |                |   |      | I   | Art. No.   |
|---------------------------------------|----------------|----------------|----------------|----------------|----------------|----------------|----------------|---|------|-----|------------|
| d <sub>1</sub>                        | d <sub>2</sub> | d <sub>3</sub> | d <sub>4</sub> | d <sub>5</sub> | h <sub>1</sub> | h <sub>2</sub> | h <sub>3</sub> | I | t    |     |            |
|                                       |                |                |                |                |                |                |                | ~ | min. |     |            |
| [mm]                                  |                |                |                |                |                |                |                |   |      | [9] |            |
| with female thread – picture 1, Steel |                |                |                |                |                |                |                |   |      |     |            |
|                                       |                |                |                |                |                |                |                |   |      |     | 24440.0301 |