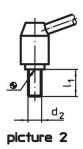

## **Order information**

| Dimensions                            |                |                |                |                |                |                |                |   |      | I   | Art. No.   |
|---------------------------------------|----------------|----------------|----------------|----------------|----------------|----------------|----------------|---|------|-----|------------|
| d <sub>1</sub>                        | d <sub>2</sub> | d <sub>3</sub> | d <sub>4</sub> | d <sub>5</sub> | h <sub>1</sub> | h <sub>2</sub> | h <sub>3</sub> | I | t    |     |            |
|                                       |                |                |                |                |                |                |                | ~ | min. |     |            |
| [mm]                                  |                |                |                |                |                |                |                |   |      | [9] |            |
| with female thread – picture 1, Steel |                |                |                |                |                |                |                |   |      |     |            |
|                                       |                |                |                |                |                |                |                |   |      |     | 24440.0301 |