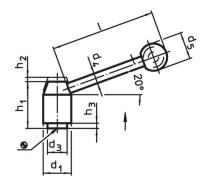

### **Drawing**

### **Order information**

| Dimensions |                |                |                |                |    |                |                |                |        | I   | Art. No. |
|------------|----------------|----------------|----------------|----------------|----|----------------|----------------|----------------|--------|-----|----------|
| d₁         | d <sub>2</sub> | I <sub>1</sub> | d <sub>3</sub> | d <sub>4</sub> | d₅ | h <sub>1</sub> | h <sub>2</sub> | h <sub>3</sub> | I<br>~ | _   |          |
| [mm]       |                |                |                |                |    |                |                |                |        |     |          |
|            |                |                |                | [mm            | ij |                |                |                |        | [g] |          |
| with screw | – picture 2, S | teel           |                | [mm            | 1] |                |                |                |        | [9] |          |