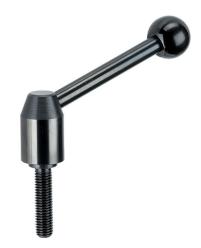

### **Product Description**

#### Lever

· Steel, blackened

### Inner parts

• Steel, blackened, quality 5.8

#### Screw

· Steel, blackened, quality 5.8

### Ball knob

• Thermosetting plastic PF 31, black, DIN 319