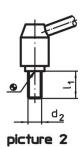

### **Order information**

| Dimensions |                |                |                |                |    |                |                |                |        | I   | Art. No. |
|------------|----------------|----------------|----------------|----------------|----|----------------|----------------|----------------|--------|-----|----------|
| d₁         | d <sub>2</sub> | I <sub>1</sub> | d <sub>3</sub> | d <sub>4</sub> | d₅ | h <sub>1</sub> | h <sub>2</sub> | h <sub>3</sub> | I<br>~ | _   |          |
| [mm]       |                |                |                |                |    |                |                |                |        |     |          |
|            |                |                |                | [mm            | ij |                |                |                |        | [g] |          |
| with screw | – picture 2, S | teel           |                | [mm            | 1] |                |                |                |        | [9] |          |