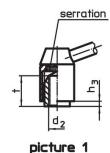

### **Order information**

| Dimensions |                |                |                |                |    |                |                |                |        | I   | Art. No. |
|------------|----------------|----------------|----------------|----------------|----|----------------|----------------|----------------|--------|-----|----------|
| d₁         | d <sub>2</sub> | I <sub>1</sub> | d <sub>3</sub> | d <sub>4</sub> | d₅ | h <sub>1</sub> | h <sub>2</sub> | h <sub>3</sub> | I<br>~ | _   |          |
| [mm]       |                |                |                |                |    |                |                |                |        |     |          |
|            |                |                |                | [mm            | ij |                |                |                |        | [g] |          |
| with screw | – picture 2, S | teel           |                | [mm            | 1] |                |                |                |        | [9] |          |