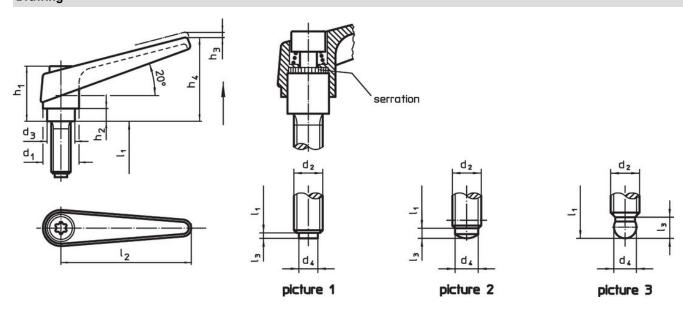

### **Operation**

By lifting the lever the serrations are disengaged. The lever can be positioned by the serrations. On releasing the lever, the serrations are automatically re-engaged.

### References

The version with ball-headed (picture 3) can be combined with the thrust piece, plastic (EH 22570.).

# Order information

| Dimensions     |                |                |                |                                |                |                |                |                |                |                |     | Art. No. |
|----------------|----------------|----------------|----------------|--------------------------------|----------------|----------------|----------------|----------------|----------------|----------------|-----|----------|
| d <sub>1</sub> | d <sub>2</sub> | I <sub>1</sub> | d <sub>3</sub> | <b>d</b> <sub>4</sub><br>+0.05 | h <sub>1</sub> | h <sub>2</sub> | h <sub>3</sub> | h <sub>4</sub> | l <sub>2</sub> | l <sub>3</sub> | _   |          |
| [mm]           |                |                |                |                                |                |                |                |                |                |                | [a] |          |
|                |                |                |                | Liiii                          | '']            |                |                |                |                |                | [g] |          |
| ball-head      | ed – picture 3 | B, silver      |                | LIIII                          | ·· <u>·</u>    |                |                |                |                |                | [9] |          |