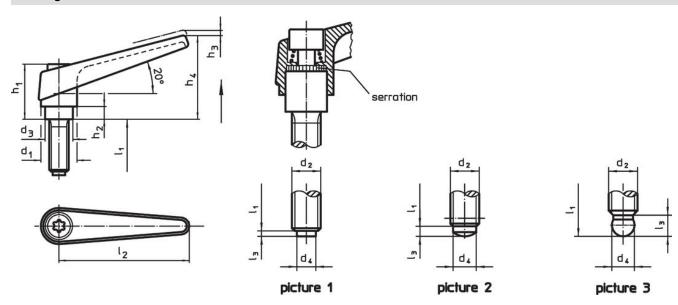

### References

The version with ball-headed (picture 3) can be combined with the thrust piece, plastic (EH 22570.).

# Order information

| Dimensions     |                |                |                |                                |                |                |                |                |                |                | I    | Art. No. |
|----------------|----------------|----------------|----------------|--------------------------------|----------------|----------------|----------------|----------------|----------------|----------------|------|----------|
| d <sub>1</sub> | d <sub>2</sub> | I <sub>1</sub> | d <sub>3</sub> | <b>d</b> <sub>4</sub><br>+0.05 | h <sub>1</sub> | h <sub>2</sub> | h <sub>3</sub> | h <sub>4</sub> | l <sub>2</sub> | l <sub>3</sub> | _    |          |
| [mm]           |                |                |                |                                |                |                |                |                |                |                | F=-1 |          |
|                |                |                |                | Liii                           | 11]            |                |                |                |                |                | [g]  |          |
| ball-head      | ed – picture 3 | 3, silver      |                | Liii                           | ··· <u>·</u>   |                |                |                |                |                | [9]  |          |