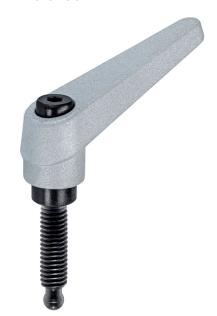

# **Product Description**

Adjustable clamping levers find versatile applications when the area of use is confined or a specific lever position is required.

### **Operation**

By lifting the lever the serrations are disengaged. The lever can be positioned by the serrations. On releasing the lever, the serrations are automatically re-engaged.