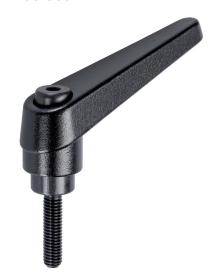

# **Adjustable Clamping Levers** • with screw

24400.0684

### **Product Description**

Adjustable clamping levers find versatile applications when the area of use is confined or a specific lever position is required.

#### Lever

 Zinc die-cast, plastic coated, black, similar to RAL 9005, matt structure

#### Operation

By lifting the lever the serrations are disengaged. The lever can be positioned by the serrations. On releasing the lever, the serrations are automatically re-engaged.