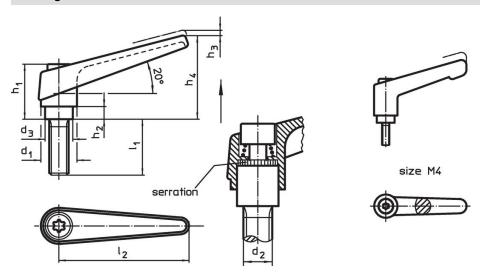

# **Drawing**

# **Order information**

| Dimensions     |                |                |                |                |                |                |                |                | I   | Art. No.   |
|----------------|----------------|----------------|----------------|----------------|----------------|----------------|----------------|----------------|-----|------------|
| d <sub>1</sub> | d <sub>2</sub> | I <sub>1</sub> | d <sub>3</sub> | h <sub>1</sub> | h <sub>2</sub> | h <sub>3</sub> | h <sub>4</sub> | l <sub>2</sub> | _   |            |
|                |                |                |                | [mm]           |                |                |                |                | [g] |            |
| black          |                |                |                |                |                |                |                |                |     |            |
| 30             | M16            | 80             | 23             | 50.5           | 12             | 5              | 76             | 108            | 407 | 24400.0684 |