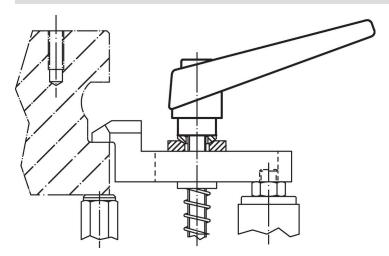

----|----------------|-----|------------|
| d <sub>1</sub> | d <sub>2</sub> | I <sub>1</sub> | d <sub>3</sub> | h <sub>1</sub> | h <sub>2</sub> | h <sub>3</sub> | h <sub>4</sub> | l <sub>2</sub> | _   |            |
|                |                |                |                | [mm]           |                |                |                |                | [g] |            |
| black          |                |                |                |                |                |                |                |                |     |            |
| 30             | M16            | 80             | 23             | 50.5           | 12             | 5              | 76             | 108            | 407 | 24400.0684 |



Halder, Inc. www.halderusa.com

# **Application example**



# Compliance

#### **RoHS** compliant

Contains lead - compliant according to exceptions 6a / 6b / 6c.

# Contains SVHC substances >0,1% w/w

Contains lead - SVHC list [REACH] as of 23.01.2024.

#### **Contains Proposition 65 substances**



Lead can cause cancer and reproductive harm from exposure https://www.P65Warnings.ca.gov/

# Free from Conflict Minerals

This product does not contain any substances designated as "conflict minerals" such as tantalum, tin, gold or tungsten from the Democratic Republic of Congo or adjacent countries.



Halder, Inc. www.halderusa.com Page 2 of 2

Published on: 4.2.2024