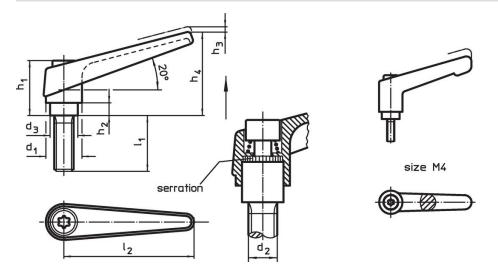

# Drawing

### **Order information**

| d <sub>1</sub> | Dimensions<br>d <sub>2</sub> l <sub>1</sub> d <sub>3</sub> h <sub>1</sub> h <sub>2</sub> h <sub>3</sub> h <sub>4</sub> l <sub>2</sub> |    |    |      |    |   |    | l <sub>2</sub> | Ĭ.  | Art. No.   |
|----------------|---------------------------------------------------------------------------------------------------------------------------------------|----|----|------|----|---|----|----------------|-----|------------|
|                | 1                                                                                                                                     | 1  |    | [mm] |    | 1 | 1  |                | [9] |            |
| orange         |                                                                                                                                       |    |    |      |    |   |    |                |     |            |
| 30             | M16                                                                                                                                   | 50 | 23 | 50.5 | 12 | 5 | 76 | 108            | 370 | 24400.0661 |

#### Operation

**By lifting the lever** the serrations are disengaged. The lever can be positioned by the serrations. On releasing the lever, the serrations are automatically re-engaged.