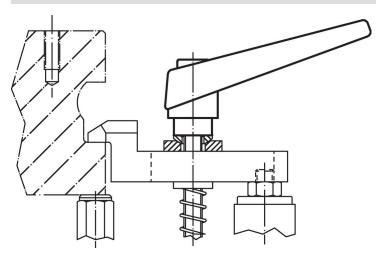

-------------------------------------|----|----|------|----|---|----|----------------|-----|------------|
|                | 1                                                                                                                                     | 1  |    | [mm] |    | 1 | 1  |                | [9] |            |
| orange         |                                                                                                                                       |    |    |      |    |   |    |                |     |            |
| 30             | M16                                                                                                                                   | 50 | 23 | 50.5 | 12 | 5 | 76 | 108            | 370 | 24400.0661 |

# **Application example**



# Compliance

#### **RoHS compliant**

Contains lead - compliant according to exceptions 6a / 6b / 6c.

# Contains SVHC substances >0,1% w/w Contains lead - SVHC list [REACH] as of 23.01.2024.

#### **Contains Proposition 65 substances**

# 

Lead can cause cancer and reproductive harm from exposure https://www.P65Warnings.ca.gov/

# Free from Conflict Minerals

This product does not contain any substances designated as "conflict minerals" such as tantalum, tin, gold or tungsten from the Democratic Republic of Congo or adjacent countries.