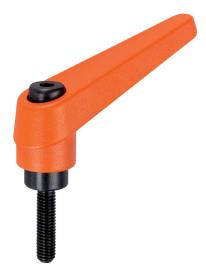

# Adjustable Clamping Levers • with screw 24400.0661

#### Lever

• Zinc die-cast, plastic coated, orange similar to RAL 2004, matt structure

#### Inner parts

Steel, blackened, quality 5.8

# Screw

• Steel, blackened, quality 5.8