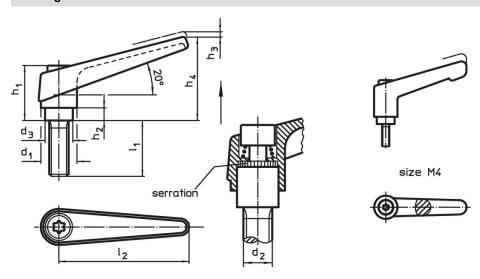

### **Drawing**

# **Order information**

| Dimensions     |                |                |                |                |                |                |                |                |     | Art. No.   |
|----------------|----------------|----------------|----------------|----------------|----------------|----------------|----------------|----------------|-----|------------|
| d <sub>1</sub> | d <sub>2</sub> | l <sub>1</sub> | d <sub>3</sub> | h <sub>1</sub> | h <sub>2</sub> | h <sub>3</sub> | h <sub>4</sub> | l <sub>2</sub> | _   |            |
| [mm]           |                |                |                |                |                |                |                |                | [g] |            |
| orange         |                |                |                |                |                |                |                |                |     |            |
| 25             | M12            | 63             | 19             | 43             | 11             | 4              | 63             | 89             | 232 | 24400.0581 |