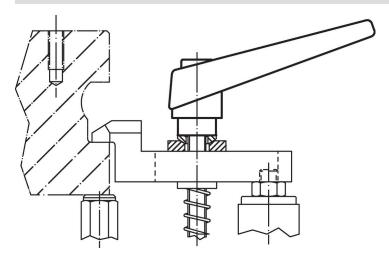

----|----------------|-----|------------|
| d <sub>1</sub> | d <sub>2</sub> | l <sub>1</sub> | d <sub>3</sub> | h <sub>1</sub> | h <sub>2</sub> | h <sub>3</sub> | h <sub>4</sub> | l <sub>2</sub> | _   |            |
| [mm]           |                |                |                |                |                |                |                |                | [g] |            |
| orange         |                |                |                |                |                |                |                |                |     |            |
| 25             | M12            | 63             | 19             | 43             | 11             | 4              | 63             | 89             | 232 | 24400.0581 |



Halder, Inc. www.halderusa.com

# **Application example**



# Compliance

#### **RoHS** compliant

Contains lead - compliant according to exceptions 6a / 6b / 6c.

# Contains SVHC substances >0,1% w/w

Contains lead - SVHC list [REACH] as of 23.01.2024.

### **Contains Proposition 65 substances**



Lead can cause cancer and reproductive harm from exposure https://www.P65Warnings.ca.gov/

# Free from Conflict Minerals

This product does not contain any substances designated as "conflict minerals" such as tantalum, tin, gold or tungsten from the Democratic Republic of Congo or adjacent countries.



Halder, Inc. www.halderusa.com Page 2 of 2

Published on: 4.2.2024