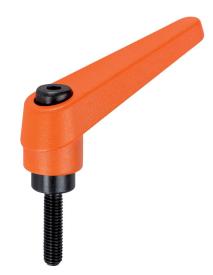

#### Lever

 Zinc die-cast, plastic coated, orange similar to RAL 2004, matt structure

#### Inner parts

• Steel, blackened, quality 5.8