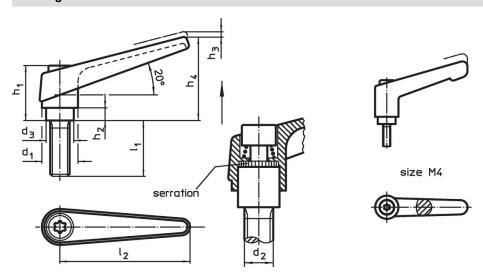

#### **Drawing**

# **Order information**

| Dimensions     |                |                |                |                |                |                |    |                | 1   | Art. No.   |
|----------------|----------------|----------------|----------------|----------------|----------------|----------------|----|----------------|-----|------------|
| d <sub>1</sub> | d <sub>2</sub> | l <sub>1</sub> | d <sub>3</sub> | h <sub>1</sub> | h <sub>2</sub> | h <sub>3</sub> | h₄ | l <sub>2</sub> | _   |            |
| [mm]           |                |                |                |                |                |                |    |                | [g] |            |
| orange         |                |                |                |                |                |                |    |                |     |            |
| 25             | M12            | 50             | 19             | 43             | 11             | 4              | 63 | 89             | 222 | 24400.0571 |