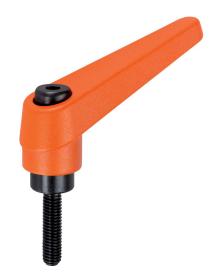

### **Product Description**

Adjustable clamping levers find versatile applications when the area of use is confined or a specific lever position is required.

#### Lever

 Zinc die-cast, plastic coated, orange similar to RAL 2004, matt structure

#### Inner parts

• Steel, blackened, quality 5.8

# Screw

• Steel, blackened, quality 5.8