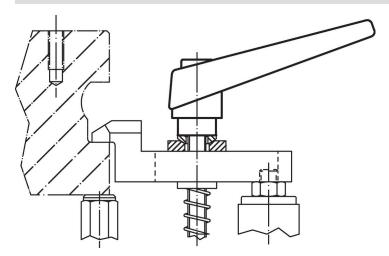

--------|----------------|----------------|----------------|----|----------------|-----|------------|
| d <sub>1</sub> | d <sub>2</sub> | l <sub>1</sub> | d <sub>3</sub> | h <sub>1</sub> | h <sub>2</sub> | h <sub>3</sub> | h₄ | l <sub>2</sub> | _   |            |
| [mm]           |                |                |                |                |                |                |    |                | [g] |            |
| orange         |                |                |                |                |                |                |    |                |     |            |
| 25             | M12            | 50             | 19             | 43             | 11             | 4              | 63 | 89             | 222 | 24400.0571 |



Halder, Inc. www.h

# **Application example**



# Compliance

#### **RoHS** compliant

Contains lead - compliant according to exceptions 6a / 6b / 6c.

# Contains SVHC substances >0,1% w/w

Contains lead - SVHC list [REACH] as of 23.01.2024.

#### **Contains Proposition 65 substances**



Lead can cause cancer and reproductive harm from exposure https://www.P65Warnings.ca.gov/

# Free from Conflict Minerals

This product does not contain any substances designated as "conflict minerals" such as tantalum, tin, gold or tungsten from the Democratic Republic of Congo or adjacent countries.



Halder, Inc. www.halderusa.com Page 2 of 2

Published on: 4.2.2024