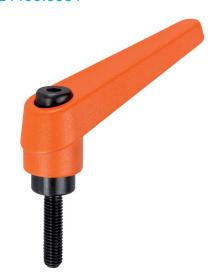

#### Lever

 Zinc die-cast, plastic coated, orange similar to RAL 2004, matt structure

#### Inner parts

• Steel, blackened, quality 5.8

# Screw

• Steel, blackened, quality 5.8