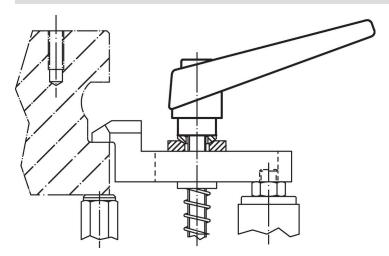

----|----------------|-----|------------|
| d <sub>1</sub> | d <sub>2</sub> | l <sub>1</sub> | d <sub>3</sub> | h <sub>1</sub> | h <sub>2</sub> | h <sub>3</sub> | h <sub>4</sub> | l <sub>2</sub> | _   |            |
| [mm]           |                |                |                |                |                |                |                |                | [g] |            |
| orange         |                |                |                |                |                |                |                |                |     |            |
| 25             | M12            | 32             | 19             | 43             | 11             | 4              | 63             | 89             | 209 | 24400.0551 |



Halder, Inc. www.halderusa.com

# **Application example**



# Compliance

#### **RoHS** compliant

Contains lead - compliant according to exceptions 6a / 6b / 6c.

# Contains SVHC substances >0,1% w/w

Contains lead - SVHC list [REACH] as of 23.01.2024.

#### **Contains Proposition 65 substances**



Lead can cause cancer and reproductive harm from exposure https://www.P65Warnings.ca.gov/

# Free from Conflict Minerals

This product does not contain any substances designated as "conflict minerals" such as tantalum, tin, gold or tungsten from the Democratic Republic of Congo or adjacent countries.



Halder, Inc. www.halderusa.com Page 2 of 2

Published on: 4.2.2024