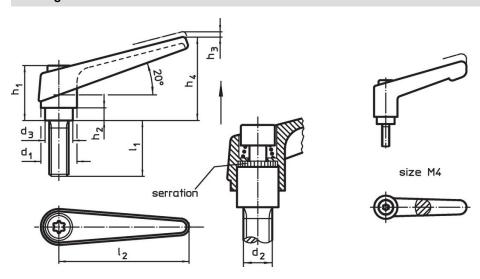

#### **Drawing**

# Order information

| Dimensions     |                |                |                |                |                |                |                |                | I   | Art. No.   |
|----------------|----------------|----------------|----------------|----------------|----------------|----------------|----------------|----------------|-----|------------|
| d <sub>1</sub> | d <sub>2</sub> | l <sub>1</sub> | d <sub>3</sub> | h <sub>1</sub> | h <sub>2</sub> | h <sub>3</sub> | h <sub>4</sub> | l <sub>2</sub> | _   |            |
| [mm]           |                |                |                |                |                |                |                |                | [g] |            |
| orange         |                |                |                |                |                |                |                |                |     |            |
| 25             | M12            | 32             | 19             | 43             | 11             | 4              | 63             | 89             | 209 | 24400.0551 |