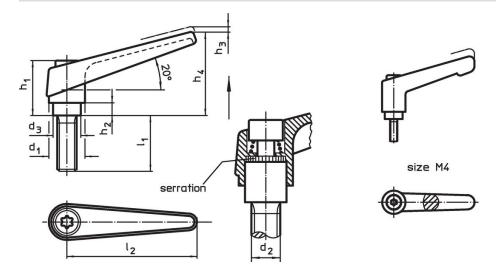

#### Drawing

# **Order information**

|                | Dimensions     |                |                |                |                |                |                |                | I   | Art. No.   |
|----------------|----------------|----------------|----------------|----------------|----------------|----------------|----------------|----------------|-----|------------|
| d <sub>1</sub> | d <sub>2</sub> | l <sub>1</sub> | d <sub>3</sub> | h <sub>1</sub> | h <sub>2</sub> | h <sub>3</sub> | h <sub>4</sub> | l <sub>2</sub> | -   |            |
|                | [mm]           |                |                |                |                |                |                |                | [g] |            |
| orange         |                |                |                |                |                |                |                |                |     |            |
| 25             | M12            | 25             | 19             | 43             | 11             | 4              | 63             | 89             | 205 | 24400.0541 |