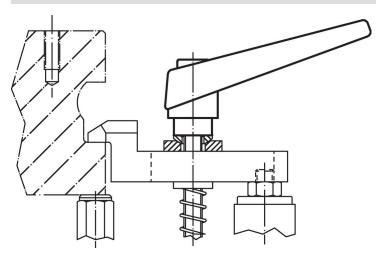

----|----------------|----------------|----------------|-----|------------|
| d <sub>1</sub> | d <sub>2</sub> | l <sub>1</sub> | d <sub>3</sub> | h <sub>1</sub> | h <sub>2</sub> | h <sub>3</sub> | h <sub>4</sub> | l <sub>2</sub> | -   |            |
|                | [mm]           |                |                |                |                |                |                |                | [g] |            |
| orange         |                |                |                |                |                |                |                |                |     |            |
| 25             | M12            | 25             | 19             | 43             | 11             | 4              | 63             | 89             | 205 | 24400.0541 |

# **Application example**



# Compliance

#### **RoHS compliant**

Contains lead - compliant according to exceptions 6a / 6b / 6c.

# Contains SVHC substances >0,1% w/w Contains lead - SVHC list [REACH] as of 23.01.2024.

#### **Contains Proposition 65 substances**

# 

Lead can cause cancer and reproductive harm from exposure https://www.P65Warnings.ca.gov/

# Free from Conflict Minerals

This product does not contain any substances designated as "conflict minerals" such as tantalum, tin, gold or tungsten from the Democratic Republic of Congo or adjacent countries.