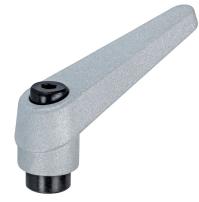

# Adjustable Clamping Levers • with female thread 24400.0523

#### **Product Description**

Adjustable clamping levers find versatile applications when the area of use is confined or a specific lever position is required.