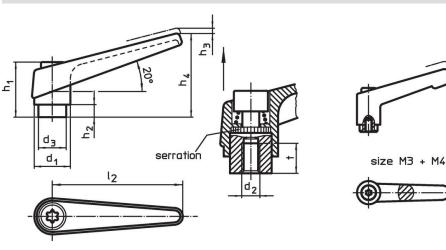

# Adjustable Clamping Levers • with female thread 24400.0523



#### **Product Description**

Adjustable clamping levers find versatile applications when the area of use is confined or a specific lever position is required.

#### Material

#### Lever

 Zinc die-cast, plastic coated, silver, similar to RAL 9006, matt structure

#### Threaded part

• Steel, blackened, quality 5

#### Inner parts

· Steel, blackened, quality 5.8

#### Operation

**By lifting the lever** the serrations are disengaged. The lever can be positioned by the serrations. On releasing the lever, the serrations are automatically re-engaged.

#### More information

#### Notes

The threaded portion can be exchanged.





#### **Order information**

| Dimensions     |                |                |                |                |                |    |                |   | Ĭ   | Art. No. |
|----------------|----------------|----------------|----------------|----------------|----------------|----|----------------|---|-----|----------|
| d <sub>1</sub> | d <sub>2</sub> | d <sub>3</sub> | h <sub>1</sub> | h <sub>2</sub> | h <sub>3</sub> | h4 | l <sub>2</sub> | t | _   |          |
|                |                |                |                |                |                |    |                | ≥ |     |          |
|                | [mm]           |                |                |                |                |    |                |   |     |          |
|                |                |