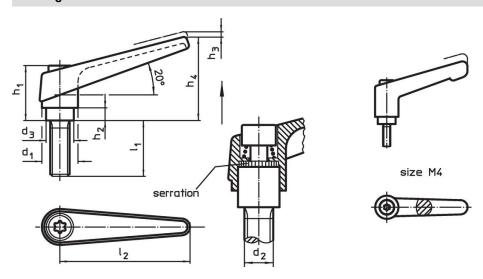

### **Drawing**

## **Order information**

| Dimensions     |                |                |                |                |                |                |    |                | I   | Art. No.   |
|----------------|----------------|----------------|----------------|----------------|----------------|----------------|----|----------------|-----|------------|
| d <sub>1</sub> | d <sub>2</sub> | I <sub>1</sub> | d <sub>3</sub> | h <sub>1</sub> | h <sub>2</sub> | h <sub>3</sub> | h₄ | l <sub>2</sub> | _   |            |
| [mm]           |                |                |                |                |                |                |    |                | [g] |            |
| orange         |                |                |                |                |                |                |    |                |     |            |
| 22             | M10            | 63             | 16             | 36             | 8              | 3.5            | 52 | 74             | 152 | 24400.0486 |