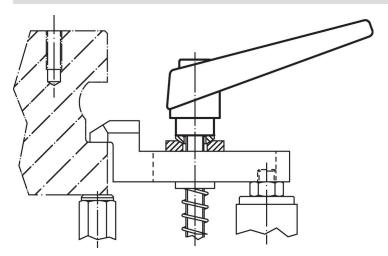

-------|----|----------------|-----|------------|
| d <sub>1</sub> | d <sub>2</sub> | I <sub>1</sub> | d <sub>3</sub> | h <sub>1</sub> | h <sub>2</sub> | h <sub>3</sub> | h₄ | l <sub>2</sub> | _   |            |
| [mm]           |                |                |                |                |                |                |    |                | [g] |            |
| orange         |                |                |                |                |                |                |    |                |     |            |
| 22             | M10            | 63             | 16             | 36             | 8              | 3.5            | 52 | 74             | 152 | 24400.0486 |



Halder, Inc. www.halderusa.com Pa

Page 1 of 2 Published on: 7.4.2024

## **Application example**



## Compliance

#### **RoHS** compliant

Contains lead - compliant according to exceptions 6a / 6b / 6c.

## Contains SVHC substances >0,1% w/w

Contains lead - SVHC list [REACH] as of 23.01.2024.

### **Contains Proposition 65 substances**



Lead can cause cancer and reproductive harm from exposure https://www.P65Warnings.ca.gov/

## Free from Conflict Minerals

This product does not contain any substances designated as "conflict minerals" such as tantalum, tin, gold or tungsten from the Democratic Republic of Congo or adjacent countries.



Halder, Inc.

www.halderusa.com Page 2 of 2

Published on: 7.4.2024