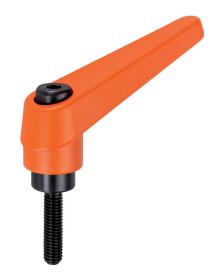

## **Product Description**

Adjustable clamping levers find versatile applications when the area of use is confined or a specific lever position is required.

#### Lever

 Zinc die-cast, plastic coated, orange similar to RAL 2004, matt structure

#### Operation

By lifting the lever the serrations are disengaged. The lever can be positioned by the serrations. On releasing the lever, the serrations are automatically re-engaged.