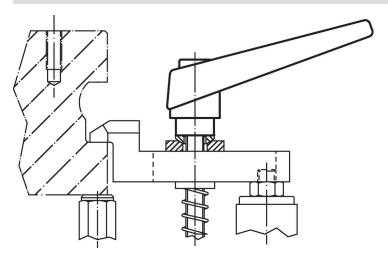

--------|----------------|----------------|-----|------------|
| d <sub>1</sub> | d <sub>2</sub> | l <sub>1</sub> | d <sub>3</sub> | h₁ | h <sub>2</sub> | h <sub>3</sub> | h <sub>4</sub> | l <sub>2</sub> | _   |            |
| [mm]           |                |                |                |    |                |                |                |                | [9] |            |
| orange         |                |                |                |    |                |                |                |                |     |            |
| 22             | M10            | 40             | 16             | 36 | 8              | 3.5            | 52             | 74             | 138 | 24400.0471 |



www.halderusa.com Pag

Page 1 of 2 Published on: 7.4.2024

# **Application example**



# Compliance

#### **RoHS** compliant

Contains lead - compliant according to exceptions 6a / 6b / 6c.

# Contains SVHC substances >0,1% w/w

Contains lead - SVHC list [REACH] as of 23.01.2024.

#### **Contains Proposition 65 substances**



Lead can cause cancer and reproductive harm from exposure https://www.P65Warnings.ca.gov/

# Free from Conflict Minerals

This product does not contain any substances designated as "conflict minerals" such as tantalum, tin, gold or tungsten from the Democratic Republic of Congo or adjacent countries.



Halder, Inc.

www.halderusa.com Page 2 of 2

Published on: 7.4.2024