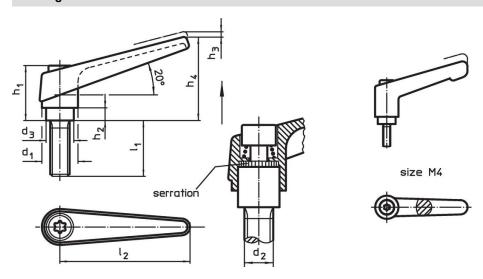

#### **Drawing**

Halder, Inc.

## Order information

| Dimensions     |                |                |                |    |                |                |                |                | -   | Art. No.   |
|----------------|----------------|----------------|----------------|----|----------------|----------------|----------------|----------------|-----|------------|
| d <sub>1</sub> | d <sub>2</sub> | l <sub>1</sub> | d <sub>3</sub> | h₁ | h <sub>2</sub> | h <sub>3</sub> | h <sub>4</sub> | l <sub>2</sub> | _   |            |
| [mm]           |                |                |                |    |                |                |                |                | [9] |            |
| orange         |                |                |                |    |                |                |                |                |     |            |
| 22             | M10            | 40             | 16             | 36 | 8              | 3.5            | 52             | 74             | 138 | 24400.0471 |