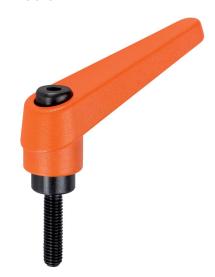

## **Product Description**

Adjustable clamping levers find versatile applications when the area of use is confined or a specific lever position is required.

#### Lever

 Zinc die-cast, plastic coated, orange similar to RAL 2004, matt structure

#### Inner parts

• Steel, blackened, quality 5.8

# Screw

• Steel, blackened, quality 5.8