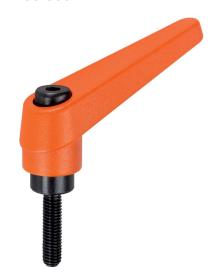

### **Product Description**

Adjustable clamping levers find versatile applications when the area of use is confined or a specific lever position is required.

#### Lever

 Zinc die-cast, plastic coated, orange similar to RAL 2004, matt structure

#### Inner parts

• Steel, blackened, quality 5.8

#### Operation

By lifting the lever the serrations are disengaged. The lever can be positioned by the serrations. On releasing the lever, the serrations are automatically re-engaged.