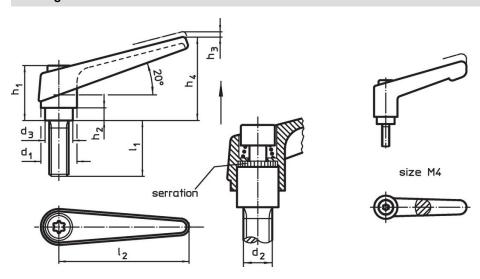

#### **Drawing**

# **Order information**

| Dimensions     |                |                |                |                |                |                |    |                | I   | Art. No.   |
|----------------|----------------|----------------|----------------|----------------|----------------|----------------|----|----------------|-----|------------|
| d <sub>1</sub> | d <sub>2</sub> | l <sub>1</sub> | d <sub>3</sub> | h <sub>1</sub> | h <sub>2</sub> | h <sub>3</sub> | h₄ | l <sub>2</sub> | _   |            |
| [mm]           |                |                |                |                |                |                |    |                | [g] |            |
| orange         |                |                |                |                |                |                |    |                |     |            |
| 18             | M8             | 63             | 13.5           | 31             | 6.5            | 3              | 45 | 62             | 96  | 24400.0391 |