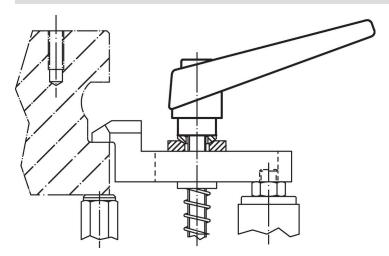

-------------|----------------|----------------|----|----------------|-----|------------|
| d <sub>1</sub> | d <sub>2</sub> | l <sub>1</sub> | d <sub>3</sub> | h <sub>1</sub> | h <sub>2</sub> | h <sub>3</sub> | h₄ | l <sub>2</sub> | _   |            |
| [mm]           |                |                |                |                |                |                |    |                | [g] |            |
| orange         |                |                |                |                |                |                |    |                |     |            |
| 18             | M8             | 63             | 13.5           | 31             | 6.5            | 3              | 45 | 62             | 96  | 24400.0391 |



Halder, Inc. www.halderusa.com

# **Application example**



# Compliance

#### **RoHS** compliant

Contains lead - compliant according to exceptions 6a / 6b / 6c.

# Contains SVHC substances >0,1% w/w

Contains lead - SVHC list [REACH] as of 23.01.2024.

#### **Contains Proposition 65 substances**



Lead can cause cancer and reproductive harm from exposure https://www.P65Warnings.ca.gov/

# Free from Conflict Minerals

This product does not contain any substances designated as "conflict minerals" such as tantalum, tin, gold or tungsten from the Democratic Republic of Congo or adjacent countries.



Halder, Inc. www.halderusa.com Page 2 of 2

Published on: 4.2.2024