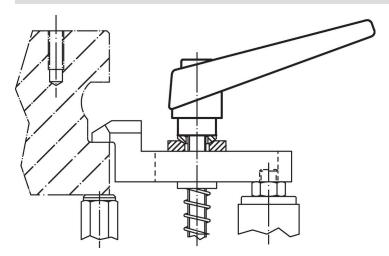

---|----------------|-----|------------|
| d <sub>1</sub> | d <sub>2</sub> | l <sub>1</sub> | d <sub>3</sub> | h <sub>1</sub> | h <sub>2</sub> | h <sub>3</sub> | h <sub>4</sub> | l <sub>2</sub> |     |            |
|                | [mm]           |                |                |                |                |                |                |                | [g] |            |
| orange         |                |                |                |                |                |                |                |                |     |            |
| 18             | М8             | 40             | 13.5           | 31             | 6.5            | 3              | 45             | 62             | 88  | 24400.0371 |



Halder, Inc. www.halderusa.com

## **Application example**



## Compliance

#### **RoHS** compliant

Contains lead - compliant according to exceptions 6a / 6b / 6c.

## Contains SVHC substances >0,1% w/w

Contains lead - SVHC list [REACH] as of 23.01.2024.

#### **Contains Proposition 65 substances**



Lead can cause cancer and reproductive harm from exposure https://www.P65Warnings.ca.gov/

## Free from Conflict Minerals

This product does not contain any substances designated as "conflict minerals" such as tantalum, tin, gold or tungsten from the Democratic Republic of Congo or adjacent countries.



Halder, Inc. www.halderusa.com Page 2 of 2

Published on: 4.2.2024