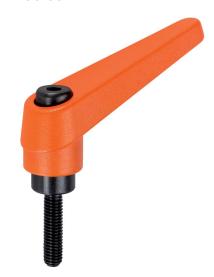

#### **Product Description**

Adjustable clamping levers find versatile applications when the area of use is confined or a specific lever position is required.

#### Lever

 Zinc die-cast, plastic coated, orange similar to RAL 2004, matt structure

#### Operation

By lifting the lever the serrations are disengaged. The lever can be positioned by the serrations. On releasing the lever, the serrations are automatically re-engaged.