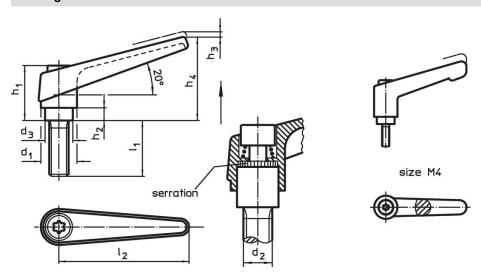

#### **Drawing**

## Order information

| Dimensions     |                |                |                |                |                |                |                |                | I   | Art. No.   |
|----------------|----------------|----------------|----------------|----------------|----------------|----------------|----------------|----------------|-----|------------|
| d <sub>1</sub> | d <sub>2</sub> | l <sub>1</sub> | d <sub>3</sub> | h <sub>1</sub> | h <sub>2</sub> | h <sub>3</sub> | h <sub>4</sub> | l <sub>2</sub> |     |            |
|                | [mm]           |                |                |                |                |                |                |                | [g] |            |
| orange         |                |                |                |                |                |                |                |                |     |            |
| 18             | М8             | 40             | 13.5           | 31             | 6.5            | 3              | 45             | 62             | 88  | 24400.0371 |