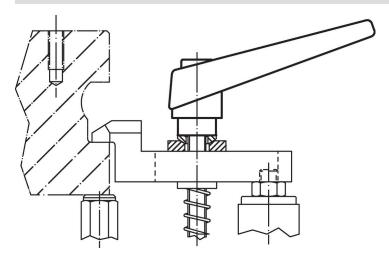

--|----------------|-----|------------|
| d <sub>1</sub> | d <sub>2</sub> | l <sub>1</sub> | d <sub>3</sub> | h <sub>1</sub> | h <sub>2</sub> | h <sub>3</sub> | h <sub>4</sub> | l <sub>2</sub> |     |            |
| [mm]           |                |                |                |                |                |                |                |                | [g] |            |
| orange         |                |                |                |                |                |                |                |                |     |            |
| 18             | M8             | 32             | 13.5           | 31             | 6.5            | 3              | 45             | 62             | 86  | 24400.0361 |



Halder, Inc. www.halderusa.com

### **Application example**



### Compliance

#### **RoHS** compliant

Contains lead - compliant according to exceptions 6a / 6b / 6c.

### Contains SVHC substances >0,1% w/w

Contains lead - SVHC list [REACH] as of 23.01.2024.

#### **Contains Proposition 65 substances**



Lead can cause cancer and reproductive harm from exposure https://www.P65Warnings.ca.gov/

## Free from Conflict Minerals

This product does not contain any substances designated as "conflict minerals" such as tantalum, tin, gold or tungsten from the Democratic Republic of Congo or adjacent countries.



Halder, Inc. www.halderusa.com Page 2 of 2

Published on: 4.2.2024