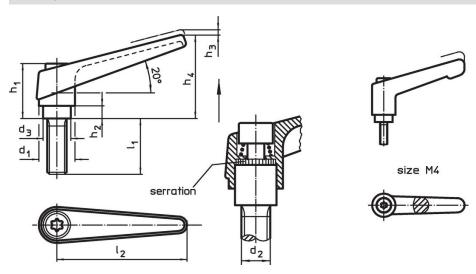

### **Drawing**

### Order information

| Dimensions     |                |                |                |                |                |                |                |                | I   | Art. No.   |
|----------------|----------------|----------------|----------------|----------------|----------------|----------------|----------------|----------------|-----|------------|
| d <sub>1</sub> | d <sub>2</sub> | l <sub>1</sub> | d <sub>3</sub> | h <sub>1</sub> | h <sub>2</sub> | h <sub>3</sub> | h <sub>4</sub> | l <sub>2</sub> |     |            |
| [mm]           |                |                |                |                |                |                |                |                | [g] |            |
| orange         |                |                |                |                |                |                |                |                |     |            |
| 18             | M8             | 32             | 13.5           | 31             | 6.5            | 3              | 45             | 62             | 86  | 24400.0361 |