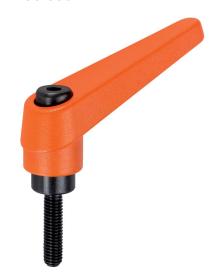

### **Product Description**

Adjustable clamping levers find versatile applications when the area of use is confined or a specific lever position is required.

#### Lever

 Zinc die-cast, plastic coated, orange similar to RAL 2004, matt structure

#### Inner parts

• Steel, blackened, quality 5.8

### Screw

• Steel, blackened, quality 5.8