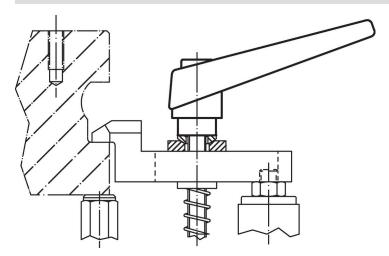

---|----------------|-----|------------|
| d <sub>1</sub> | d <sub>2</sub> | l <sub>1</sub> | d <sub>3</sub> | h <sub>1</sub> | h <sub>2</sub> | h <sub>3</sub> | h <sub>4</sub> | l <sub>2</sub> | _   |            |
| [mm]           |                |                |                |                |                |                |                |                | [g] |            |
| orange         |                |                |                |                |                |                |                |                |     |            |
| 18             | M8             | 25             | 13.5           | 31             | 6.5            | 3              | 45             | 62             | 86  | 24400.0351 |



Halder, Inc. www.halderusa.com

## **Application example**



## Compliance

#### **RoHS** compliant

Contains lead - compliant according to exceptions 6a / 6b / 6c.

## Contains SVHC substances >0,1% w/w

Contains lead - SVHC list [REACH] as of 23.01.2024.

#### **Contains Proposition 65 substances**



Lead can cause cancer and reproductive harm from exposure https://www.P65Warnings.ca.gov/

## Free from Conflict Minerals

This product does not contain any substances designated as "conflict minerals" such as tantalum, tin, gold or tungsten from the Democratic Republic of Congo or adjacent countries.



Halder, Inc. www.halderusa.com Page 2 of 2

Published on: 4.2.2024