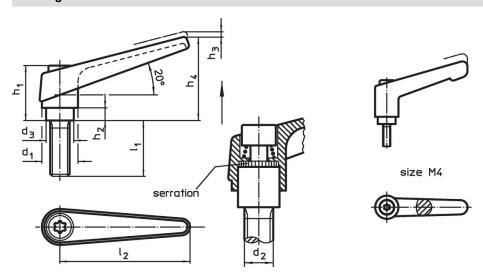

#### **Drawing**

## **Order information**

| Dimensions     |                |                |                |                |                |                |                |                | I   | Art. No.   |
|----------------|----------------|----------------|----------------|----------------|----------------|----------------|----------------|----------------|-----|------------|
| d <sub>1</sub> | d <sub>2</sub> | l <sub>1</sub> | d <sub>3</sub> | h <sub>1</sub> | h <sub>2</sub> | h <sub>3</sub> | h <sub>4</sub> | l <sub>2</sub> | _   |            |
| [mm]           |                |                |                |                |                |                |                |                | [g] |            |
| orange         |                |                |                |                |                |                |                |                |     |            |
| 18             | M8             | 25             | 13.5           | 31             | 6.5            | 3              | 45             | 62             | 86  | 24400.0351 |