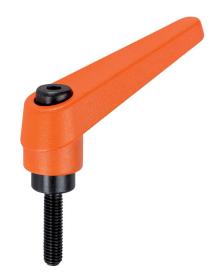

# Adjustable Clamping Levers • with screw

24400.0351

#### **Product Description**

Adjustable clamping levers find versatile applications when the area of use is confined or a specific lever position is required.

#### Lever

 Zinc die-cast, plastic coated, orange similar to RAL 2004, matt structure