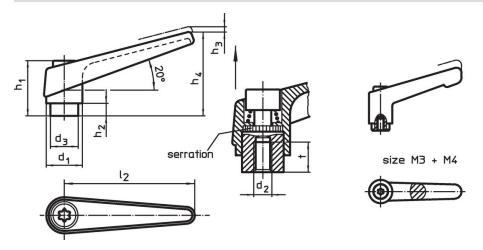

#### **Drawing**

#### **Order information**

| Dimensions     |                |                |                |                |                |                |                |    | I   | Art. No.   |
|----------------|----------------|----------------|----------------|----------------|----------------|----------------|----------------|----|-----|------------|
| d <sub>1</sub> | d <sub>2</sub> | d <sub>3</sub> | h <sub>1</sub> | h <sub>2</sub> | h <sub>3</sub> | h <sub>4</sub> | l <sub>2</sub> | t  | _   |            |
|                | [mm]           |                |                |                |                |                |                |    | [g] |            |
| orange         |                |                |                |                |                |                |                |    |     |            |
| 18             | M8             | 13.5           | 31             | 6.5            | 3              | 45             | 62             | 10 | 71  | 24400.0321 |