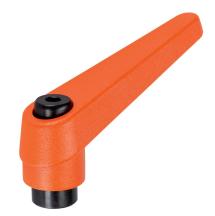

#### Lever

• Zinc die-cast, plastic coated, orange similar to RAL 2004, matt structure

#### Operation

By lifting the lever the serrations are disengaged. The lever can be positioned by the serrations. On releasing the lever, the serrations are automatically re-engaged.