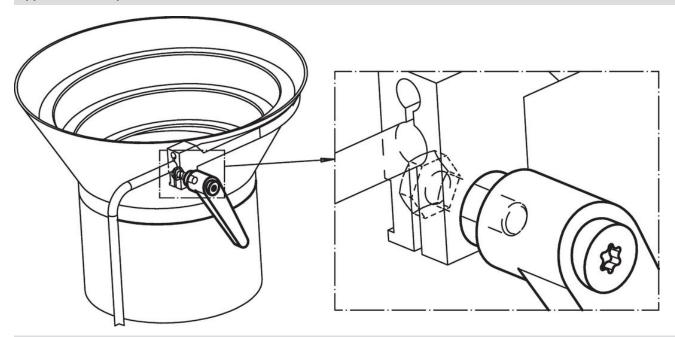

-------|----------------|----|-----|------------|
| d <sub>1</sub> | d <sub>2</sub> | d <sub>3</sub> | h <sub>1</sub> | h <sub>2</sub> | h <sub>3</sub> | h <sub>4</sub> | l <sub>2</sub> | t  | _   |            |
|                | [mm]           |                |                |                |                |                |                |    | [g] |            |
| orange         |                |                |                |                |                |                |                |    |     |            |
| 18             | M8             | 13.5           | 31             | 6.5            | 3              | 45             | 62             | 10 | 71  | 24400.0321 |



Halder, Inc. wv

www.halderusa.com Page 1 of 2
Published on: 4.2.2024

## **Application example**



## Compliance

## **RoHS** compliant

Contains lead - compliant according to exceptions 6a / 6b / 6c.

## Contains SVHC substances >0,1% w/w

Contains lead - SVHC list [REACH] as of 23.01.2024.

## **Contains Proposition 65 substances**



Lead can cause cancer and reproductive harm from exposure https://www.P65Warnings.ca.gov/

## **Free from Conflict Minerals**

This product does not contain any substances designated as "conflict minerals" such as tantalum, tin, gold or tungsten from the Democratic Republic of Congo or adjacent countries.



Halder, Inc. www.halderusa.com

Page 2 of 2 Published on: 4.2.2024