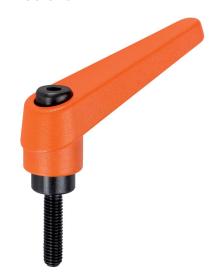

### **Product Description**

Adjustable clamping levers find versatile applications when the area of use is confined or a specific lever position is required.

#### Lever

 Zinc die-cast, plastic coated, orange similar to RAL 2004, matt structure

#### Operation

By lifting the lever the serrations are disengaged. The lever can be positioned by the serrations. On releasing the lever, the serrations are automatically re-engaged.