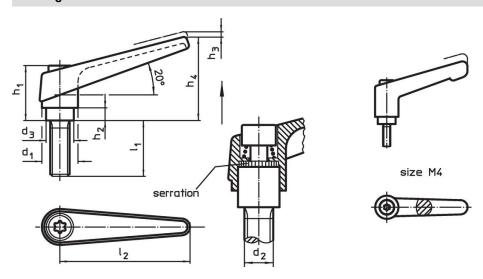

#### **Drawing**

# **Order information**

| Dimensions     |                |                |                |                |                |                |    |                | I   | Art. No.   |
|----------------|----------------|----------------|----------------|----------------|----------------|----------------|----|----------------|-----|------------|
| d <sub>1</sub> | d <sub>2</sub> | l <sub>1</sub> | d <sub>3</sub> | h <sub>1</sub> | h <sub>2</sub> | h <sub>3</sub> | h₄ | l <sub>2</sub> | _   |            |
| [mm]           |                |                |                |                |                |                |    |                | [g] |            |
| orange         |                |                |                |                |                |                |    |                |     |            |
| 18             | M6             | 40             | 13.5           | 31             | 6.5            | 3              | 45 | 62             | 76  | 24400.0261 |