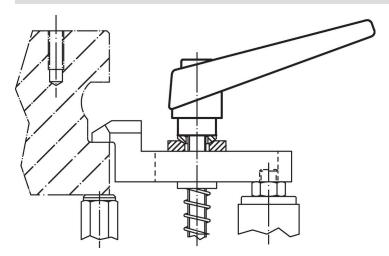

-------------|----------------|----------------|----|----------------|-----|------------|
| d <sub>1</sub> | d <sub>2</sub> | l <sub>1</sub> | d <sub>3</sub> | h <sub>1</sub> | h <sub>2</sub> | h <sub>3</sub> | h₄ | l <sub>2</sub> | _   |            |
| [mm]           |                |                |                |                |                |                |    |                | [g] |            |
| orange         |                |                |                |                |                |                |    |                |     |            |
| 18             | M6             | 40             | 13.5           | 31             | 6.5            | 3              | 45 | 62             | 76  | 24400.0261 |



Halder, Inc. www.halderusa.com

# **Application example**



# Compliance

#### **RoHS** compliant

Contains lead - compliant according to exceptions 6a / 6b / 6c.

# Contains SVHC substances >0,1% w/w

Contains lead - SVHC list [REACH] as of 23.01.2024.

#### **Contains Proposition 65 substances**



Lead can cause cancer and reproductive harm from exposure https://www.P65Warnings.ca.gov/

# Free from Conflict Minerals

This product does not contain any substances designated as "conflict minerals" such as tantalum, tin, gold or tungsten from the Democratic Republic of Congo or adjacent countries.



Halder, Inc. www.halderusa.com Page 2 of 2

Published on: 4.2.2024