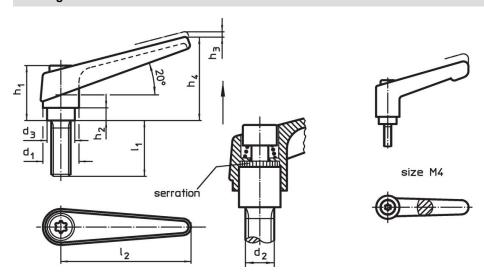

#### **Drawing**

## **Order information**

| Dimensions     |                |                |                |                |                |                |                |                | I   | Art. No.   |
|----------------|----------------|----------------|----------------|----------------|----------------|----------------|----------------|----------------|-----|------------|
| d <sub>1</sub> | d <sub>2</sub> | l <sub>1</sub> | d <sub>3</sub> | h <sub>1</sub> | h <sub>2</sub> | h <sub>3</sub> | h <sub>4</sub> | l <sub>2</sub> | _   |            |
| [mm]           |                |                |                |                |                |                |                |                | [g] |            |
| orange         |                |                |                |                |                |                |                |                |     |            |
| 18             | М6             | 20             | 13.5           | 31             | 6.5            | 3              | 45             | 62             | 72  | 24400.0231 |