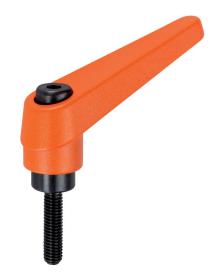

# Adjustable Clamping Levers • with screw

24400.0231

#### Lever

 Zinc die-cast, plastic coated, orange similar to RAL 2004, matt structure

#### Inner parts

• Steel, blackened, quality 5.8

## Screw

• Steel, blackened, quality 5.8