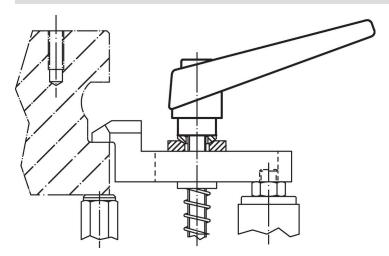

---|----------------|-----|------------|
| d <sub>1</sub> | d <sub>2</sub> | l <sub>1</sub> | d <sub>3</sub> | h <sub>1</sub> | h <sub>2</sub> | h <sub>3</sub> | h <sub>4</sub> | l <sub>2</sub> | _   |            |
| [mm]           |                |                |                |                |                |                |                |                | [g] |            |
| orange         |                |                |                |                |                |                |                |                |     |            |
| 18             | М6             | 20             | 13.5           | 31             | 6.5            | 3              | 45             | 62             | 72  | 24400.0231 |



Halder, Inc. www.halderusa.com

## **Application example**



## Compliance

#### **RoHS** compliant

Contains lead - compliant according to exceptions 6a / 6b / 6c.

## Contains SVHC substances >0,1% w/w

Contains lead - SVHC list [REACH] as of 23.01.2024.

#### **Contains Proposition 65 substances**



Lead can cause cancer and reproductive harm from exposure https://www.P65Warnings.ca.gov/

## Free from Conflict Minerals

This product does not contain any substances designated as "conflict minerals" such as tantalum, tin, gold or tungsten from the Democratic Republic of Congo or adjacent countries.



Halder, Inc. www.halderusa.com Page 2 of 2

Published on: 4.2.2024