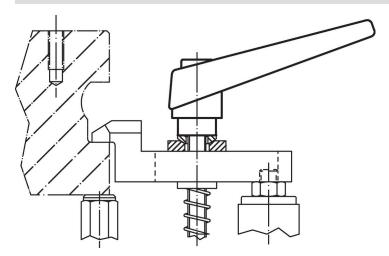

---------|----------------|----|------------|
| d <sub>1</sub> | d <sub>2</sub> | I <sub>1</sub> | d <sub>3</sub> | h <sub>1</sub> | h <sub>2</sub> | h <sub>3</sub> | h <sub>4</sub> | l <sub>2</sub> | _  |            |
|                |                | '              | •              |                |                |                | [g]            |                |    |            |
| orange         |                |                |                |                |                |                |                |                |    |            |
| 14             | М6             | 20             | 10             | 24.5           | 4              | 3              | 35             | 45             | 39 | 24400.0151 |



Halder, Inc. www.halderusa.com

# **Application example**



# Compliance

#### **RoHS** compliant

Contains lead - compliant according to exceptions 6a / 6b / 6c.

# Contains SVHC substances >0,1% w/w

Contains lead - SVHC list [REACH] as of 23.01.2024.

#### **Contains Proposition 65 substances**



Lead can cause cancer and reproductive harm from exposure https://www.P65Warnings.ca.gov/

# Free from Conflict Minerals

This product does not contain any substances designated as "conflict minerals" such as tantalum, tin, gold or tungsten from the Democratic Republic of Congo or adjacent countries.



Halder, Inc. www.halderusa.com Page 2 of 2

Published on: 4.2.2024