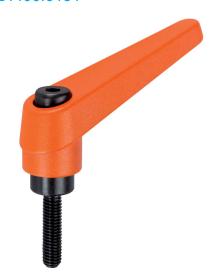

# Adjustable Clamping Levers • with screw

24400.0151

#### Lever

 Zinc die-cast, plastic coated, orange similar to RAL 2004, matt structure

#### Inner parts

• Steel, blackened, quality 5.8