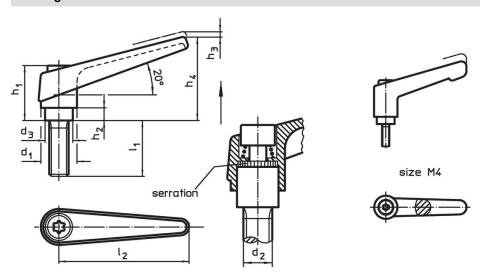

#### **Drawing**

# Order information

| Dimensions     |                |                |                |                |                |                |                |                | I  | Art. No.   |
|----------------|----------------|----------------|----------------|----------------|----------------|----------------|----------------|----------------|----|------------|
| d <sub>1</sub> | d <sub>2</sub> | I <sub>1</sub> | d <sub>3</sub> | h <sub>1</sub> | h <sub>2</sub> | h <sub>3</sub> | h <sub>4</sub> | l <sub>2</sub> | _  |            |
|                |                | '              | •              |                |                |                | [g]            |                |    |            |
| orange         |                |                |                |                |                |                |                |                |    |            |
| 14             | М6             | 20             | 10             | 24.5           | 4              | 3              | 35             | 45             | 39 | 24400.0151 |