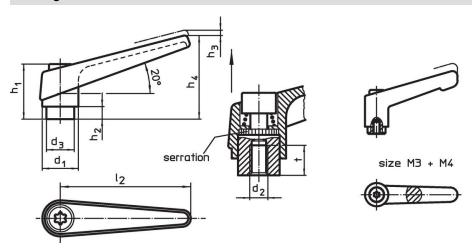

#### **Drawing**

## **Order information**

| Dimensions     |                |                |                |                |                |                |                |   |   | Art. No. |
|----------------|----------------|----------------|----------------|----------------|----------------|----------------|----------------|---|---|----------|
| d <sub>1</sub> | d <sub>2</sub> | d <sub>3</sub> | h <sub>1</sub> | h <sub>2</sub> | h <sub>3</sub> | h <sub>4</sub> | l <sub>2</sub> | t | _ |          |
|                |                |                |                |                |                |                |                | ≥ |   |          |
| [mm]           |                |                |                |                |                |                |                |   |   |          |
|                |                |                |                |                |                |                |                |   |   |          |
| black          |                |                |                |                |                |                |                |   |   |          |