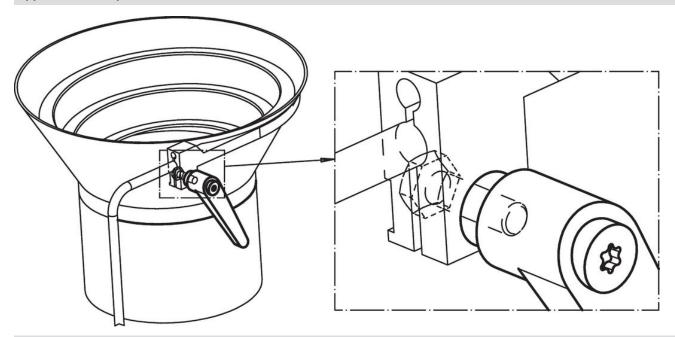

b> | h <sub>1</sub> | h <sub>2</sub> | h <sub>3</sub> | h <sub>4</sub> | l <sub>2</sub> | t | _ |          |
|                |                |                |                |                |                |                |                | ≥ |   |          |
| [mm]           |                |                |                |                |                |                |                |   |   |          |
|                |                |                |                |                |                |                |                |   |   |          |
| black          |                |                |                |                |                |                |                |   |   |          |



Halder, Inc. www.halderusa.com

## **Application example**



## Compliance

#### **RoHS** compliant

Contains lead - compliant according to exceptions 6a / 6b / 6c.

## Contains SVHC substances >0,1% w/w

Contains lead - SVHC list [REACH] as of 23.01.2024.

#### **Contains Proposition 65 substances**



Lead can cause cancer and reproductive harm from exposure https://www.P65Warnings.ca.gov/

## **Free from Conflict Minerals**

This product does not contain any substances designated as "conflict minerals" such as tantalum, tin, gold or tungsten from the Democratic Republic of Congo or adjacent countries.



Halder, Inc. www.halderusa.com

Page 2 of 2 Published on: 4.2.2024