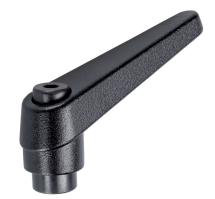

# **Adjustable Clamping Levers** • with female thread

24400.0114

#### **Product Description**

Adjustable clamping levers find versatile applications when the area of use is confined or a specific lever position is required.

#### Lever

 Zinc die-cast, plastic coated, black, similar to RAL 9005, matt structure