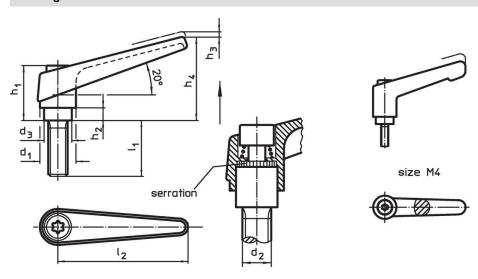

#### **Drawing**

# **Order information**

| Dimensions     |                |                |                |                |                |                |                |                | I   | Art. No.   |
|----------------|----------------|----------------|----------------|----------------|----------------|----------------|----------------|----------------|-----|------------|
| d <sub>1</sub> | d <sub>2</sub> | I <sub>1</sub> | d <sub>3</sub> | h <sub>1</sub> | h <sub>2</sub> | h <sub>3</sub> | h <sub>4</sub> | l <sub>2</sub> | _   |            |
| [mm]           |                |                |                |                |                |                |                |                | [g] |            |
| orange         |                |                |                |                |                |                |                |                |     |            |
| 14             | M5             | 20             | 10             | 24.5           | 4              | 3              | 35             | 45             | 37  | 24400.0061 |