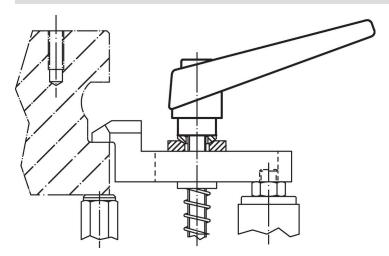

----|----------------|-----|------------|
| d <sub>1</sub> | d <sub>2</sub> | I <sub>1</sub> | d <sub>3</sub> | h <sub>1</sub> | h <sub>2</sub> | h <sub>3</sub> | h <sub>4</sub> | l <sub>2</sub> | _   |            |
| [mm]           |                |                |                |                |                |                |                |                | [g] |            |
| orange         |                |                |                |                |                |                |                |                |     |            |
| 14             | M5             | 20             | 10             | 24.5           | 4              | 3              | 35             | 45             | 37  | 24400.0061 |



Halder, Inc. www.halderusa.com

# **Application example**



# Compliance

#### **RoHS** compliant

Contains lead - compliant according to exceptions 6a / 6b / 6c.

# Contains SVHC substances >0,1% w/w

Contains lead - SVHC list [REACH] as of 23.01.2024.

#### **Contains Proposition 65 substances**



Lead can cause cancer and reproductive harm from exposure https://www.P65Warnings.ca.gov/

# Free from Conflict Minerals

This product does not contain any substances designated as "conflict minerals" such as tantalum, tin, gold or tungsten from the Democratic Republic of Congo or adjacent countries.



Halder, Inc. www.halderusa.com Page 2 of 2

Published on: 4.2.2024