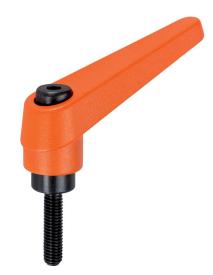

# Adjustable Clamping Levers • with screw

24400.0061

#### Lever

 Zinc die-cast, plastic coated, orange similar to RAL 2004, matt structure

#### Inner parts

• Steel, blackened, quality 5.8

# Screw

• Steel, blackened, quality 5.8