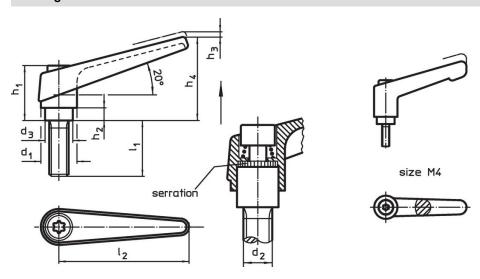

#### **Drawing**

# **Order information**

| Dimensions     |                |                |                |                |                |                |                |                | I   | Art. No.   |
|----------------|----------------|----------------|----------------|----------------|----------------|----------------|----------------|----------------|-----|------------|
| d <sub>1</sub> | d <sub>2</sub> | I <sub>1</sub> | d <sub>3</sub> | h <sub>1</sub> | h <sub>2</sub> | h <sub>3</sub> | h <sub>4</sub> | l <sub>2</sub> | _   |            |
| [mm]           |                |                |                |                |                |                |                |                | [g] |            |
| orange         |                |                |                |                |                |                |                |                |     |            |
| 14             | M5             | 12             | 10             | 24.5           | 4              | 3              | 35             | 45             | 36  | 24400.0041 |