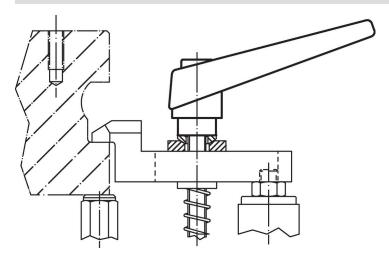

----|----------------|-----|------------|
| d <sub>1</sub> | d <sub>2</sub> | I <sub>1</sub> | d <sub>3</sub> | h <sub>1</sub> | h <sub>2</sub> | h <sub>3</sub> | h <sub>4</sub> | l <sub>2</sub> | _   |            |
| [mm]           |                |                |                |                |                |                |                |                | [g] |            |
| orange         |                |                |                |                |                |                |                |                |     |            |
| 14             | M5             | 12             | 10             | 24.5           | 4              | 3              | 35             | 45             | 36  | 24400.0041 |



Halder, Inc. www.halderusa.com

# **Application example**



# Compliance

#### **RoHS** compliant

Contains lead - compliant according to exceptions 6a / 6b / 6c.

# Contains SVHC substances >0,1% w/w

Contains lead - SVHC list [REACH] as of 23.01.2024.

#### **Contains Proposition 65 substances**



Lead can cause cancer and reproductive harm from exposure https://www.P65Warnings.ca.gov/

# Free from Conflict Minerals

This product does not contain any substances designated as "conflict minerals" such as tantalum, tin, gold or tungsten from the Democratic Republic of Congo or adjacent countries.



Halder, Inc. www.halderusa.com Page 2 of 2

Published on: 4.2.2024